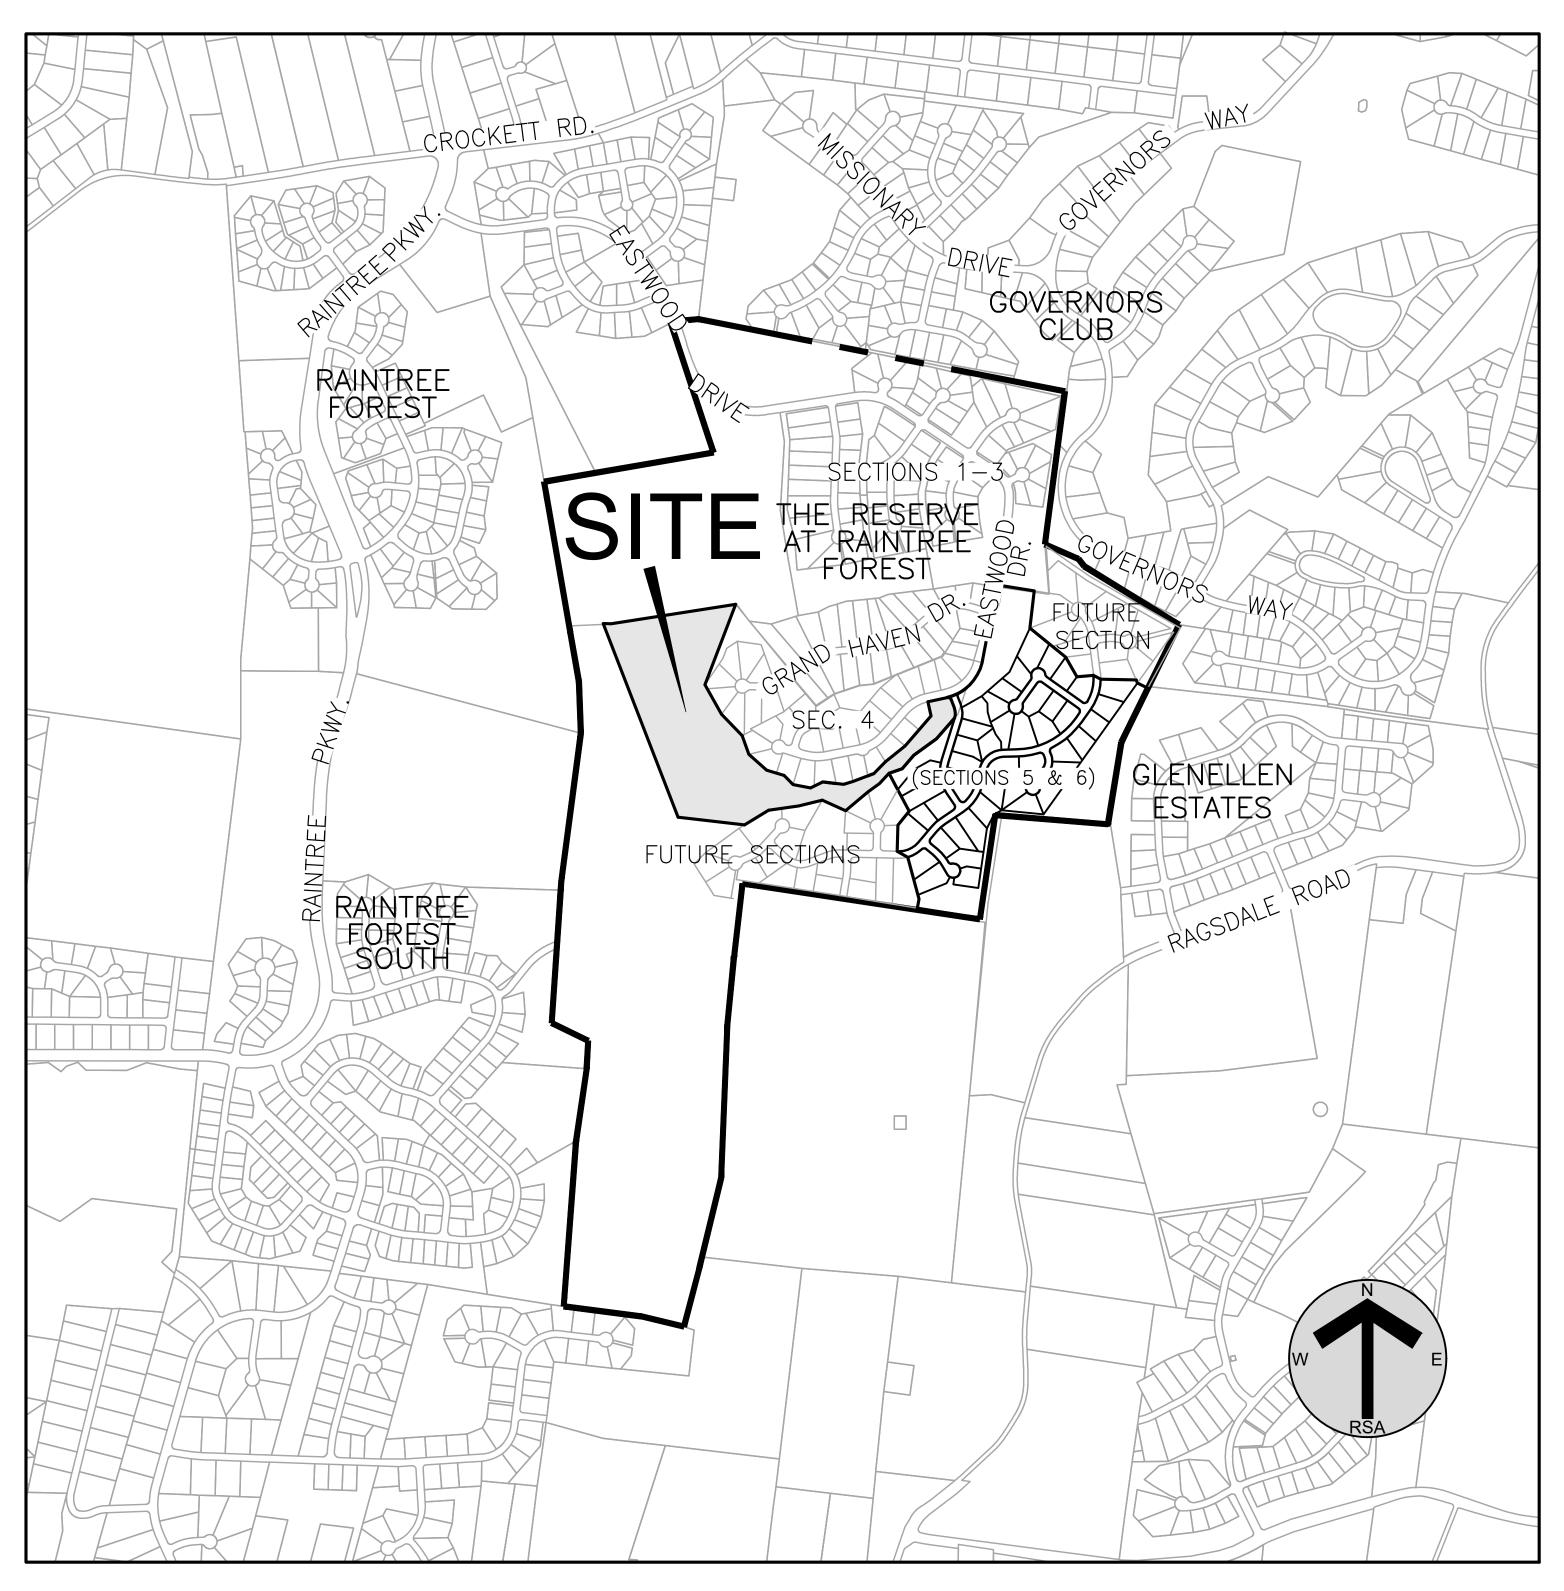

#### **Consent Agenda**

- 1. BPC2303-004 Minor Site Plan Alteration, Monument Sign Harpeth on the Green Building II, Maryland Farms, Section 9, Lot 16-B, 109 Westpark Drive, Zoning C-1 Applicant: Mr. Taylor Wells, Highwoods Properties, 3322 West End Avenue. Suite 600. Nashville. TN 37203
- 2. BPC2303-007 Minor Site Plan Alteration, Monument Sign Harpeth on the Green Building V, Maryland Farms, Section 41, Lot 50, 105 Westwood Place, Zoning C-1 Applicant: Mr. Taylor Wells, Highwoods Properties, 3322 West End Avenue, Suite 600, Nashville, TN 37203
- 3. BPC2304-003 Revised Final Plat Reserve at Raintree Subdivision, Section 4 & Open Space 1, Zoning OSRD Applicant: Ms. Amanda Reed, Ragan Smith Associates. PO Box 60070. Nashville. TN 37206