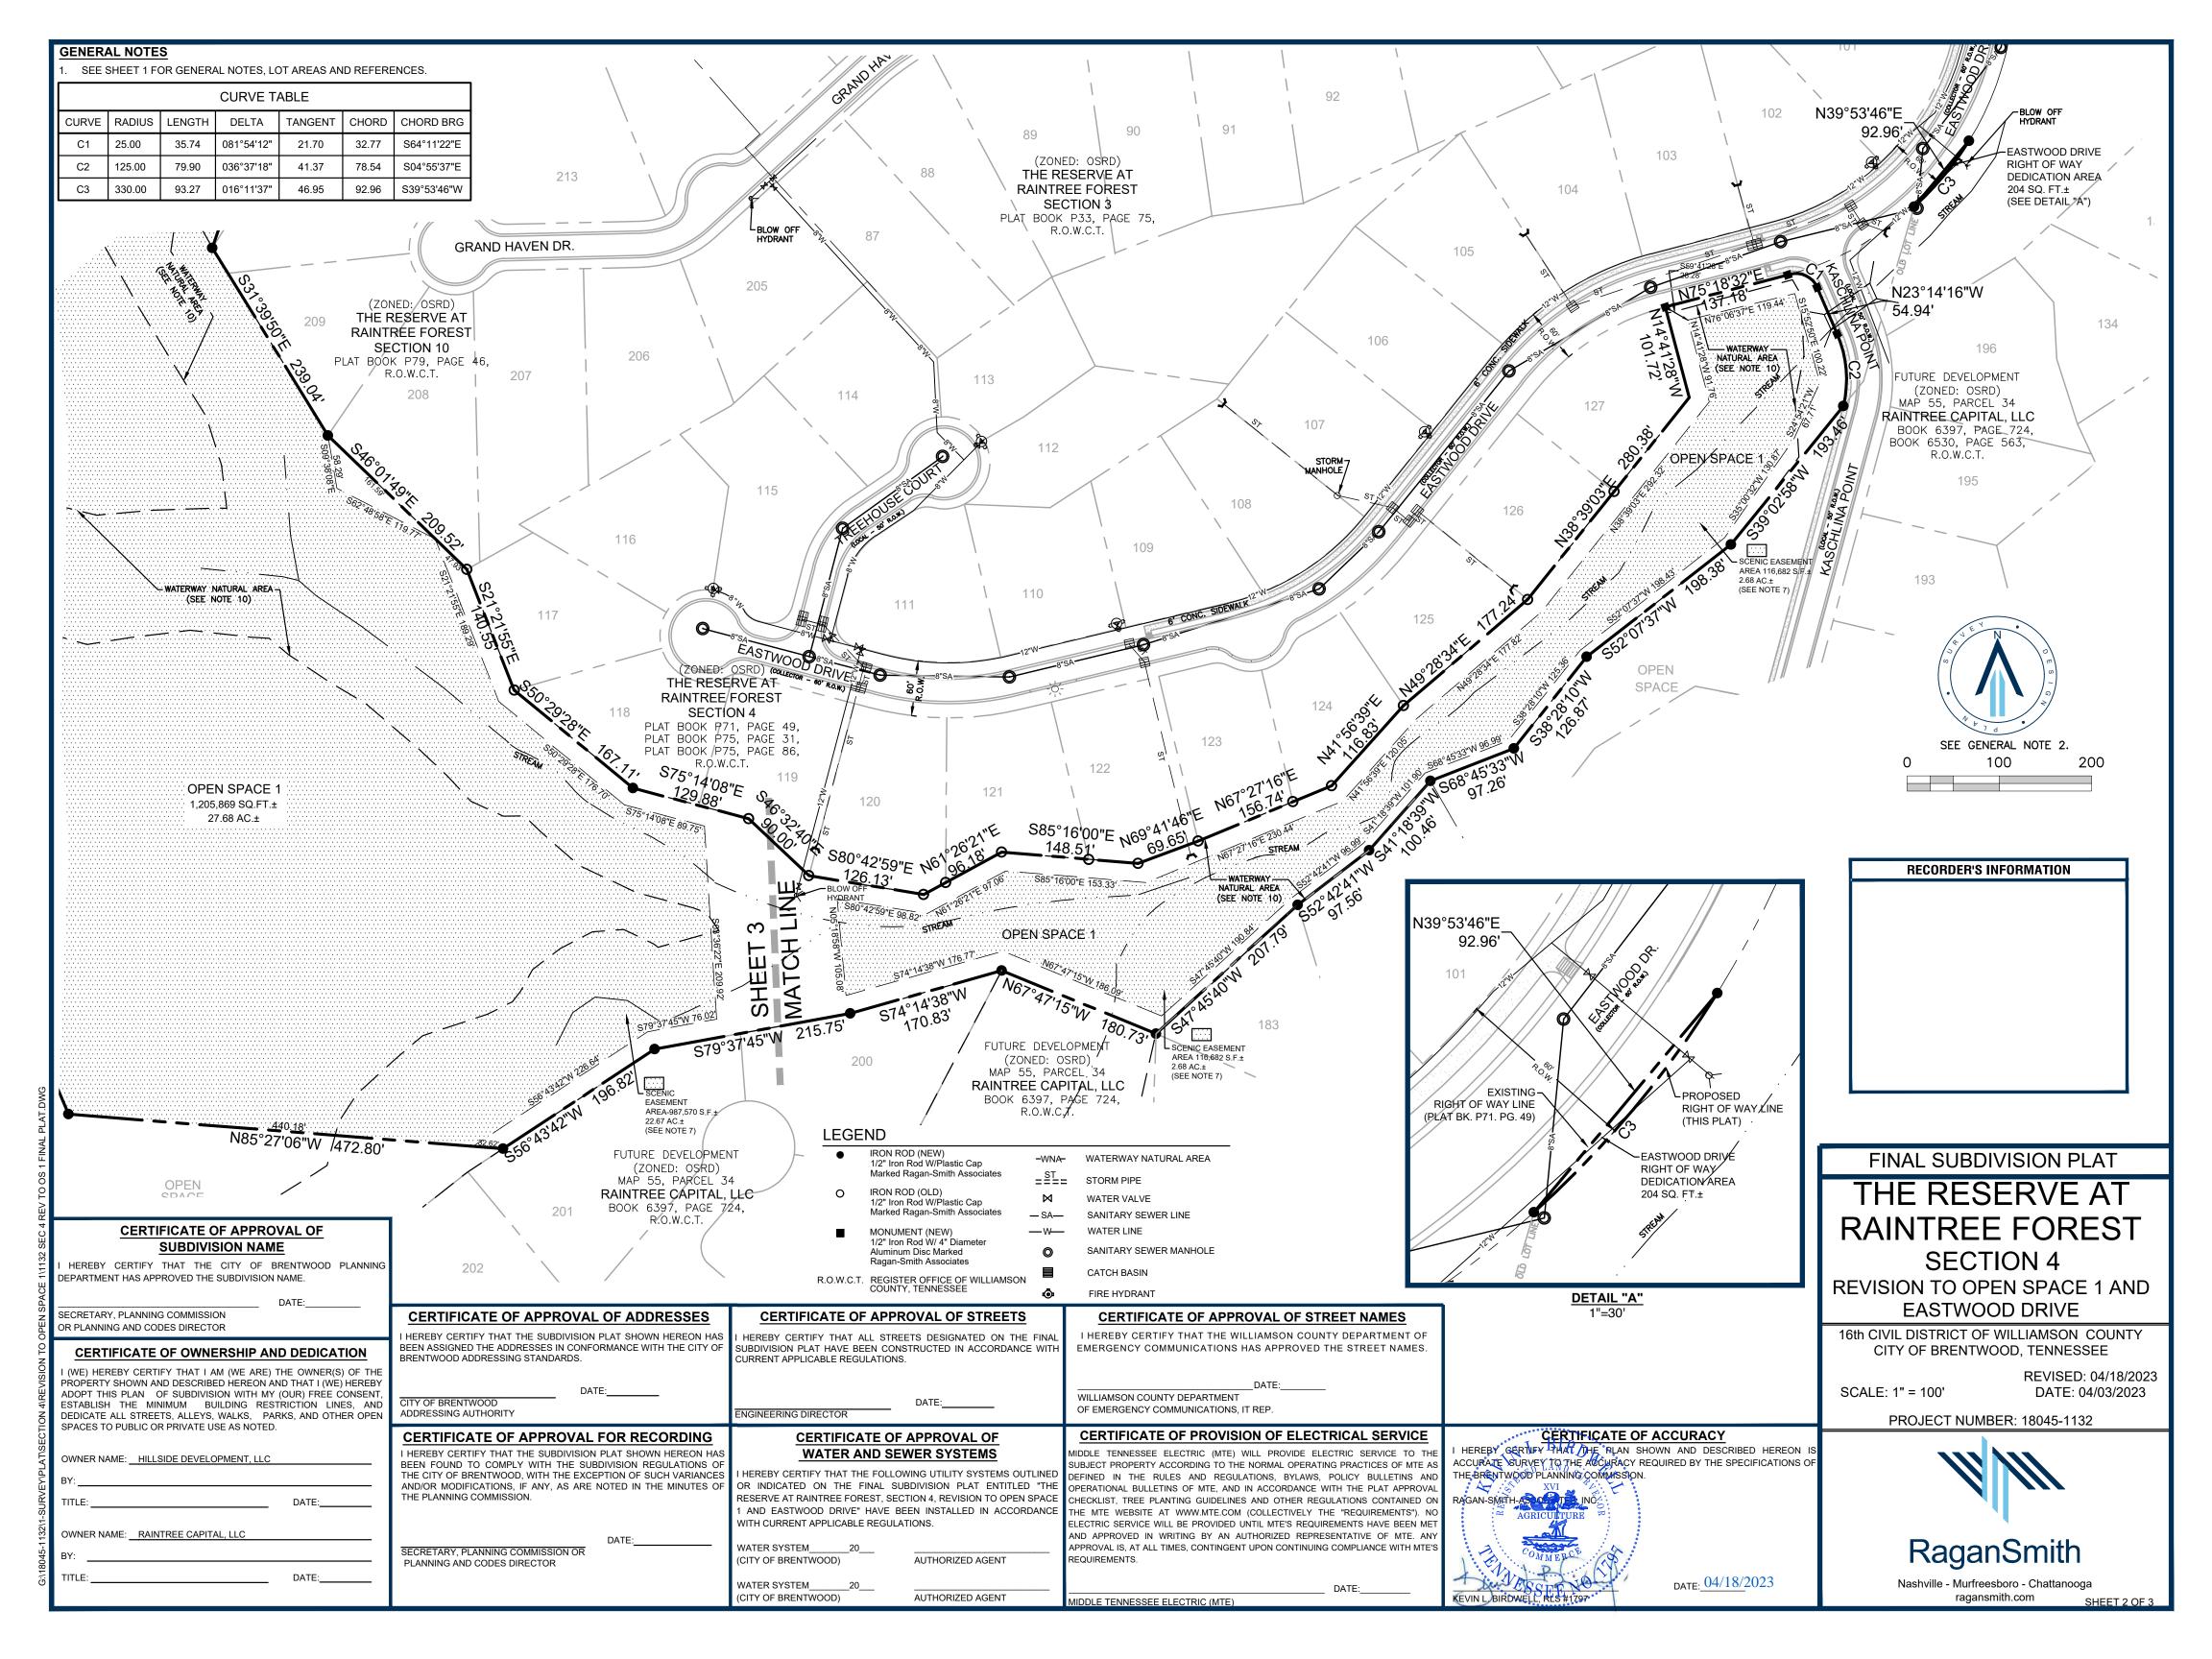

#### **Consent Agenda**

- 1. BPC2303-004 Minor Site Plan Alteration, Monument Sign Harpeth on the Green Building II, Maryland Farms, Section 9, Lot 16-B, 109 Westpark Drive, Zoning C-1 Applicant: Mr. Taylor Wells, Highwoods Properties, 3322 West End Avenue. Suite 600. Nashville. TN 37203
- 2. BPC2303-007 Minor Site Plan Alteration, Monument Sign Harpeth on the Green Building V, Maryland Farms, Section 41, Lot 50, 105 Westwood Place, Zoning C-1 Applicant: Mr. Taylor Wells, Highwoods Properties, 3322 West End Avenue, Suite 600, Nashville, TN 37203
- 3. BPC2304-003 Revised Final Plat Reserve at Raintree Subdivision, Section 4 & Open Space 1, Zoning OSRD Applicant: Ms. Amanda Reed, Ragan Smith Associates. PO Box 60070. Nashville. TN 37206