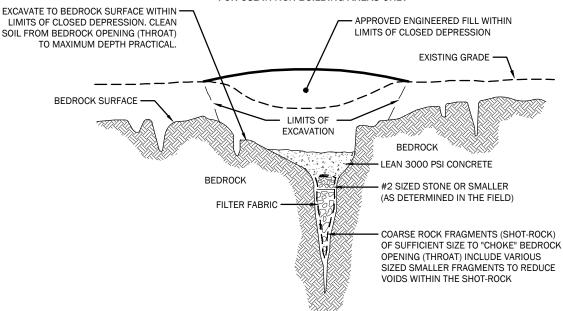

Business Association (GBA). Duplication, reproduction, or copying of this document, in whole or in part, by any means whatsoever, is strictly prohibited, except with GBA's specific written permission. Excerpting, quoting, or otherwise extracting wording from this document is permitted only with the express written permission of GBA, and only for purposes of scholarly research or book review. Only members of GBA may use this document or its wording as a complement to or as an element of a report of any kind. Any other firm, individual, or other entity that so uses this document without being a GBA member could be committing negligent or intentional (fraudulent) misrepresentation.

# **APPENDIX A**ILLUSTRATIONS







#### **GENERALIZED SINKHOLE REPAIR**

FOR USE IN NON-BUILDING AREAS ONLY



#### GENERALIZED SINKHOLE REPAIR

FOR USE IN BUILDING AREAS

#### NOTES:

- 1. ACTUAL DIMENSIONS OF EXCAVATION AND VOLUMES OF BACKFILL MATERIAL WILL BE BASED ON THE GEOTECHNICAL ENGINEER'S FIELD OBSERVATIONS DURING THE REPAIR.
- 2. FILTER FABRIC SHOULD CONSIST OF A NON-WOVEN GEOTEXTILE SUCH AS A MIRAFI S600, OR SIMILAR.
- 3. BACKFILL SHOULD CONSIST OF ENGINEERED FILL, APPROVED AND MONITORED BY THE GEOTECHNICAL ENGINEER.

**NOT TO SCALE** 



624 Grassmere Park, Ste 14 | Nashville, TN 37211

615.331.7770 | www.ttlusa.com

#### 700 GREEN HILL BOULEVARD

#### **MOUNTAIN TOP PROPERTIES**

700 GREEN HILL BOULEVARD BRENTWOOD, WILLIAMSON COUNTY, TENNESSEE

Drawn By: M H M
Checked By: M A H
Date: 02/01/2023
Proj. No.: 000230800151.00
File Name:
23.8.151.ELP.dwg

Sheet Title

GENERALIZED
SINKHOLE