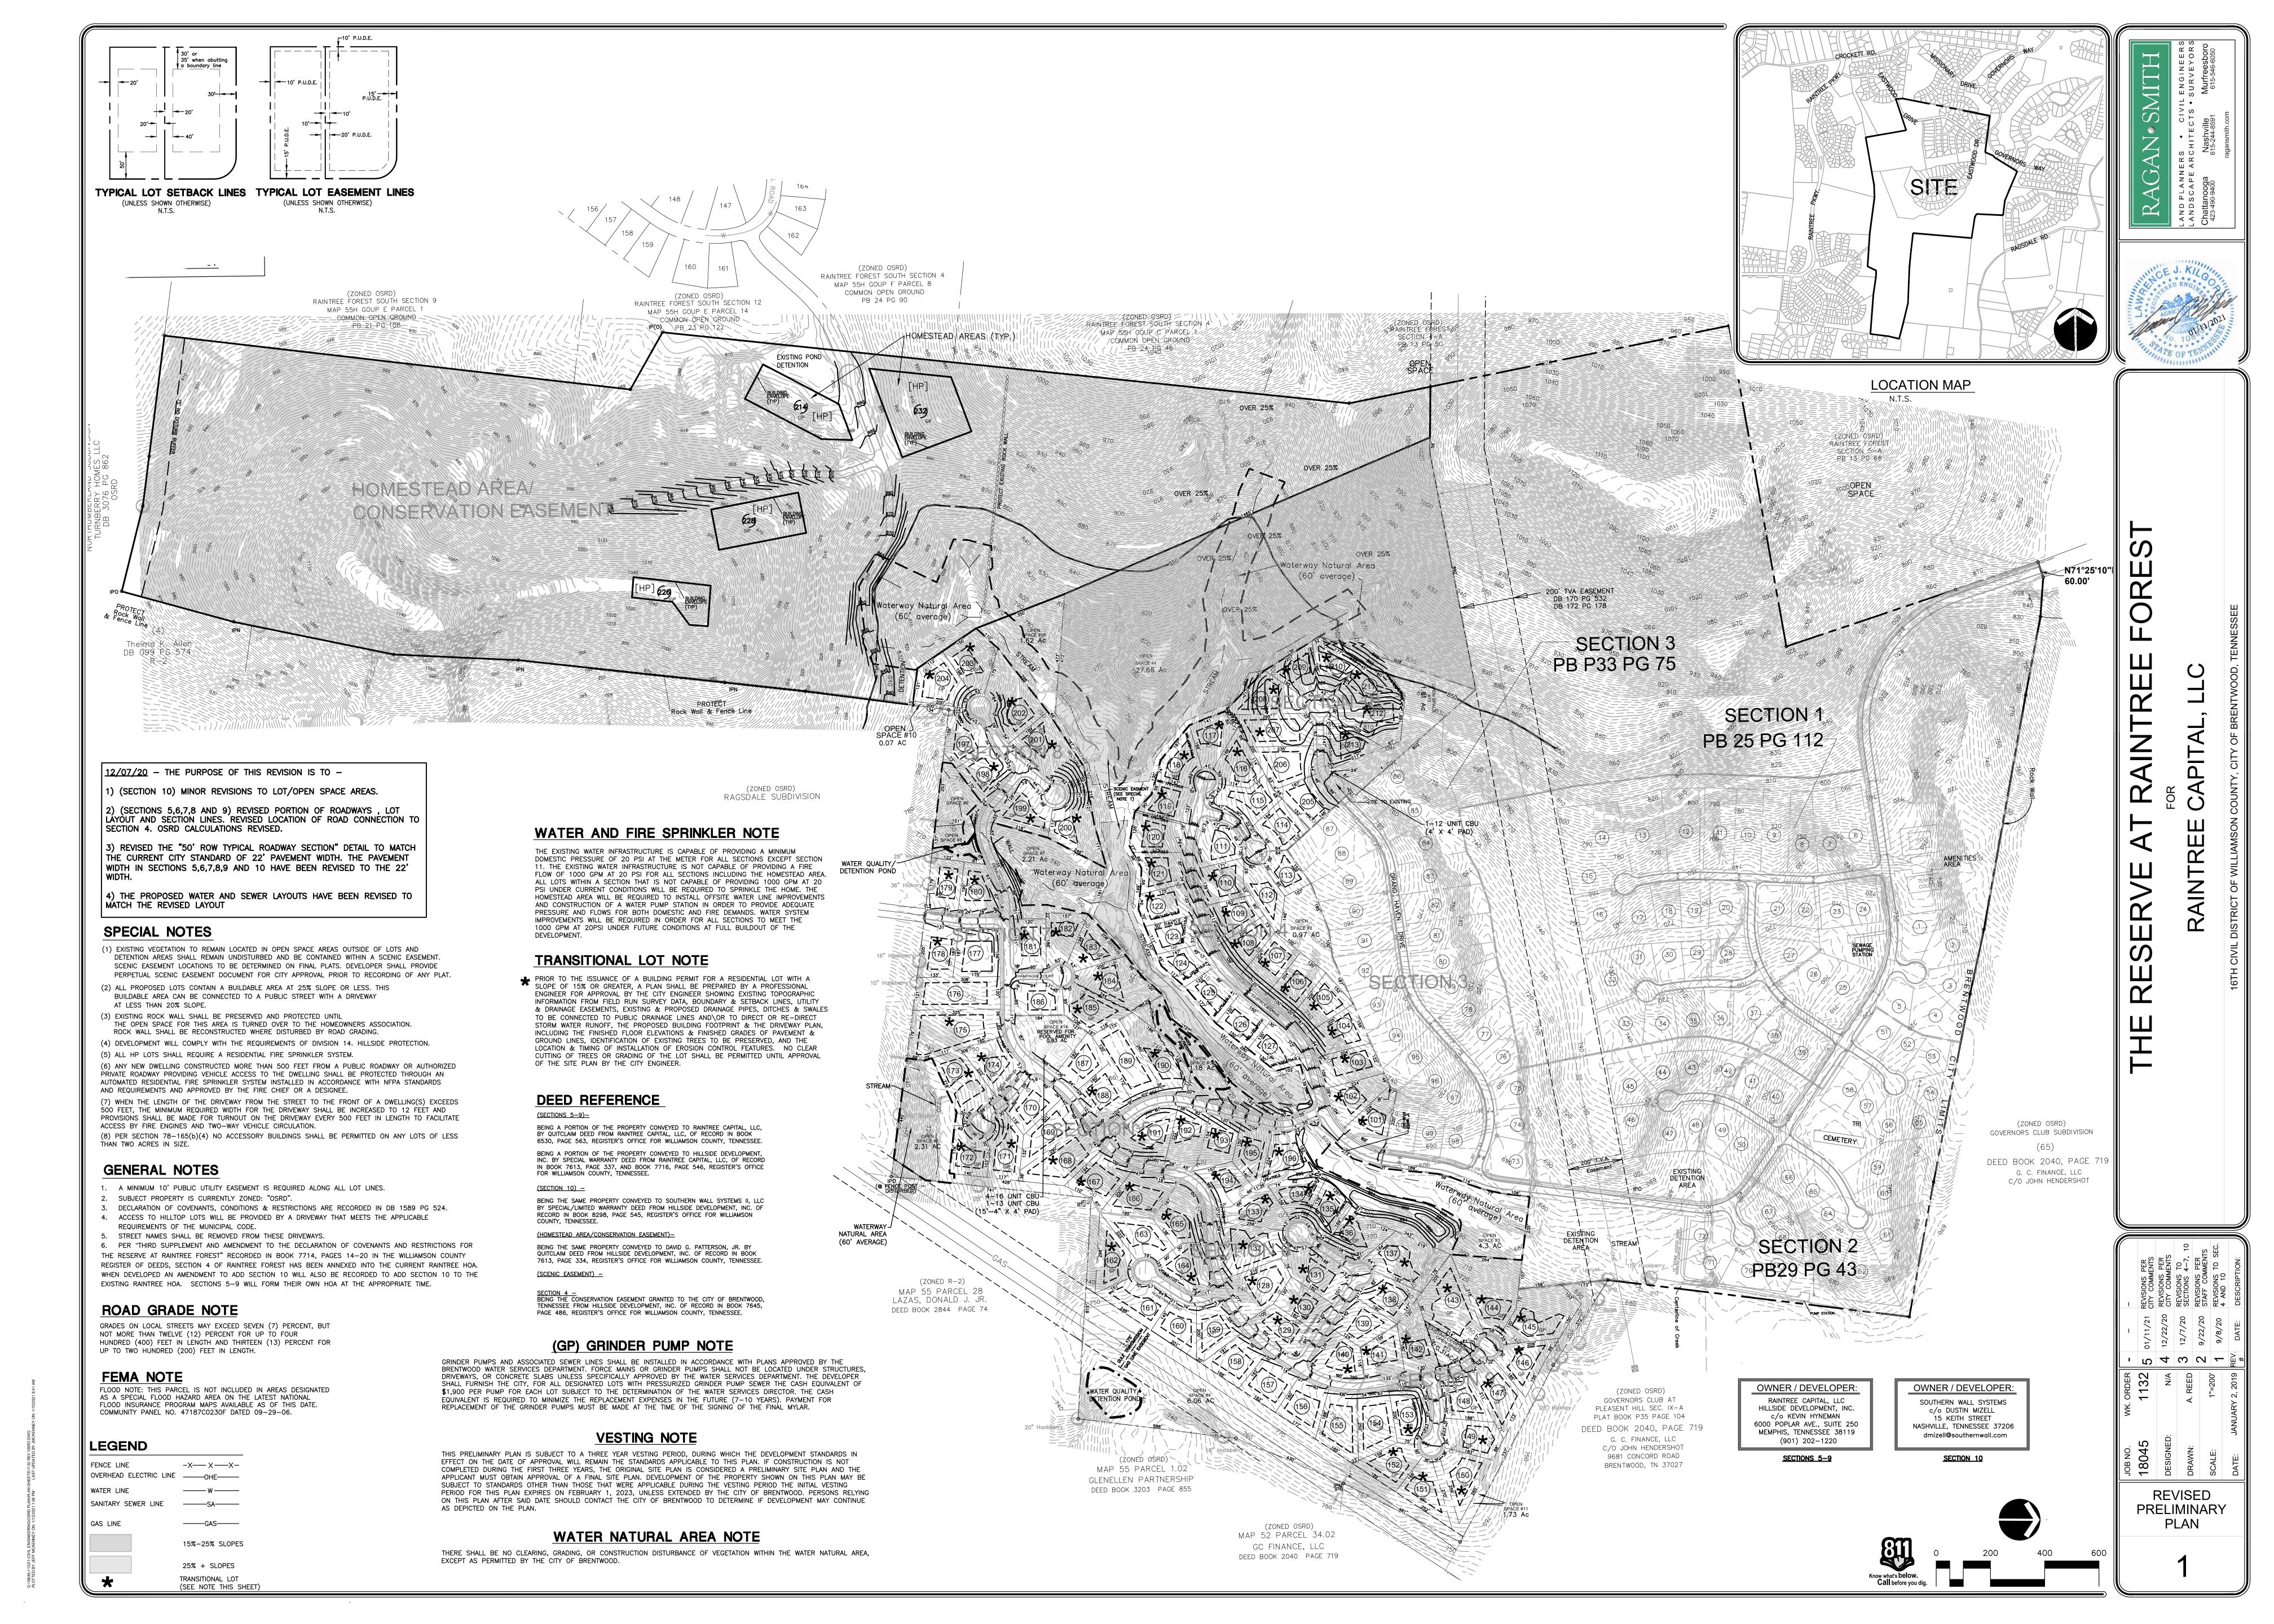

#### **Consent Agenda**

- 1. BPC2303-004 Minor Site Plan Alteration, Monument Sign Harpeth on the Green Building II, Maryland Farms, Section 9, Lot 16-B, 109 Westpark Drive, Zoning C-1 Applicant: Mr. Taylor Wells, Highwoods Properties, 3322 West End Avenue. Suite 600. Nashville. TN 37203
- 2. BPC2303-007 Minor Site Plan Alteration, Monument Sign Harpeth on the Green Building V, Maryland Farms, Section 41, Lot 50, 105 Westwood Place, Zoning C-1 Applicant: Mr. Taylor Wells, Highwoods Properties, 3322 West End Avenue, Suite 600, Nashville, TN 37203
- 3. BPC2304-003 Revised Final Plat Reserve at Raintree Subdivision, Section 4 & Open Space 1, Zoning OSRD Applicant: Ms. Amanda Reed, Ragan Smith Associates. PO Box 60070. Nashville. TN 37206