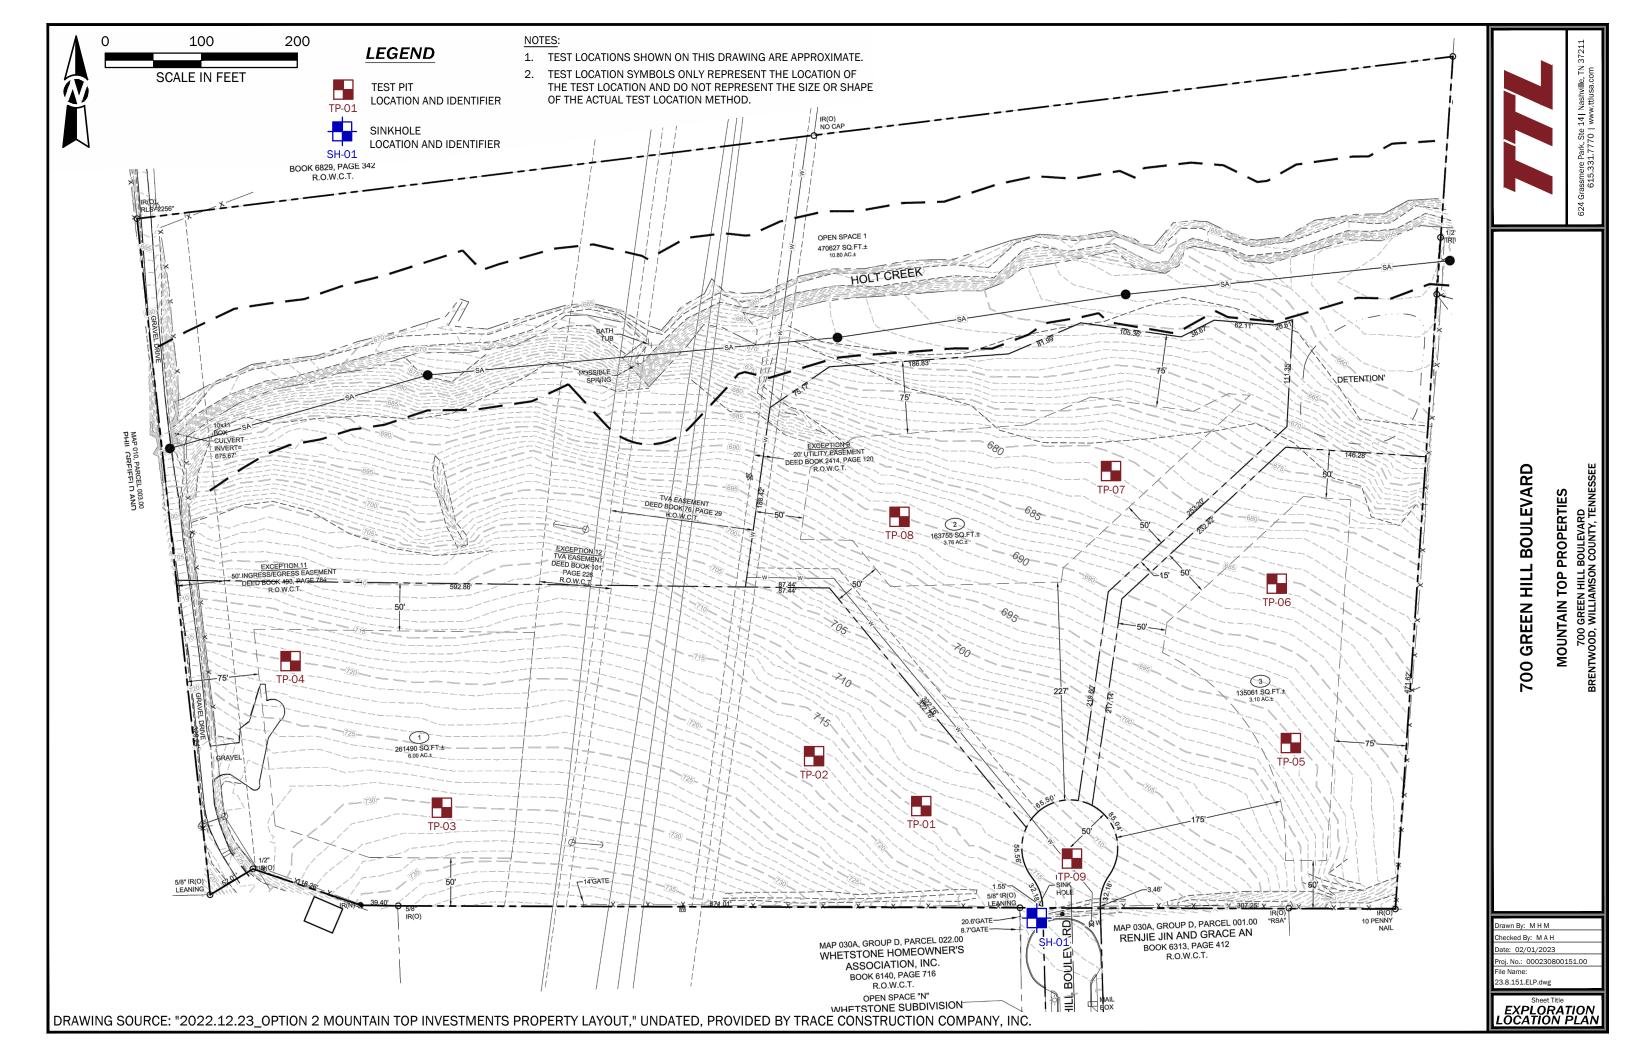

eoprofessional.org www.geoprofessional.org

Copyright 2019 by Geoprofessional Business Association (GBA). Duplication, reproduction, or copying of this document, in whole or in part, by any means whatsoever, is strictly prohibited, except with GBA's specific written permission. Excerpting, quoting, or otherwise extracting wording from this document is permitted only with the express written permission of GBA, and only for purposes of scholarly research or book review. Only members of GBA may use this document or its wording as a complement to or as an element of a report of any kind. Any other firm, individual, or other entity that so uses this document without being a GBA member could be committing negligent or intentional (fraudulent) misrepresentation.

# **APPENDIX A**ILLUSTRATIONS







#### **GENERALIZED SINKHOLE REPAIR**

FOR USE IN NON-BUILDING AREAS ONLY



#### GENERALIZED SINKHOLE REPAIR

FOR USE IN BUILDING AREAS

#### NOTES:

- 1. ACTUAL DIMENSIONS OF EXCAVATION AND VOLUMES OF BACKFILL MATERIAL WILL BE BASED ON THE GEOTECHNICAL ENGINEER'S FIELD OBSERVATIONS DURING THE REPAIR.
- 2. FILTER FABRIC SHOULD CONSIST OF A NON-WOVEN GEOTEXTILE SUCH AS A MIRAFI S600, OR SIMILAR.
- 3. BACKFILL SHOULD CONSIST OF ENGINEERED FILL, APPROVED AND MONITORED BY THE GEOTECHNICAL ENGINEER.

**NOT TO SCALE** 



624 Grassmere Park, Ste 14 | Nashville, TN 37211

615.331.7770 | www.ttlusa.com

#### 700 GREEN HILL BOULEVARD

#### **MOUNTAIN TOP PROPERTIES**

700 GREEN HILL BOULEVARD BRENTWOOD, WILLIAMSON COUNTY, TENNESSEE

Drawn By: M H M
Checked By: M A H
Date: 02/01/2023
Proj. No.: