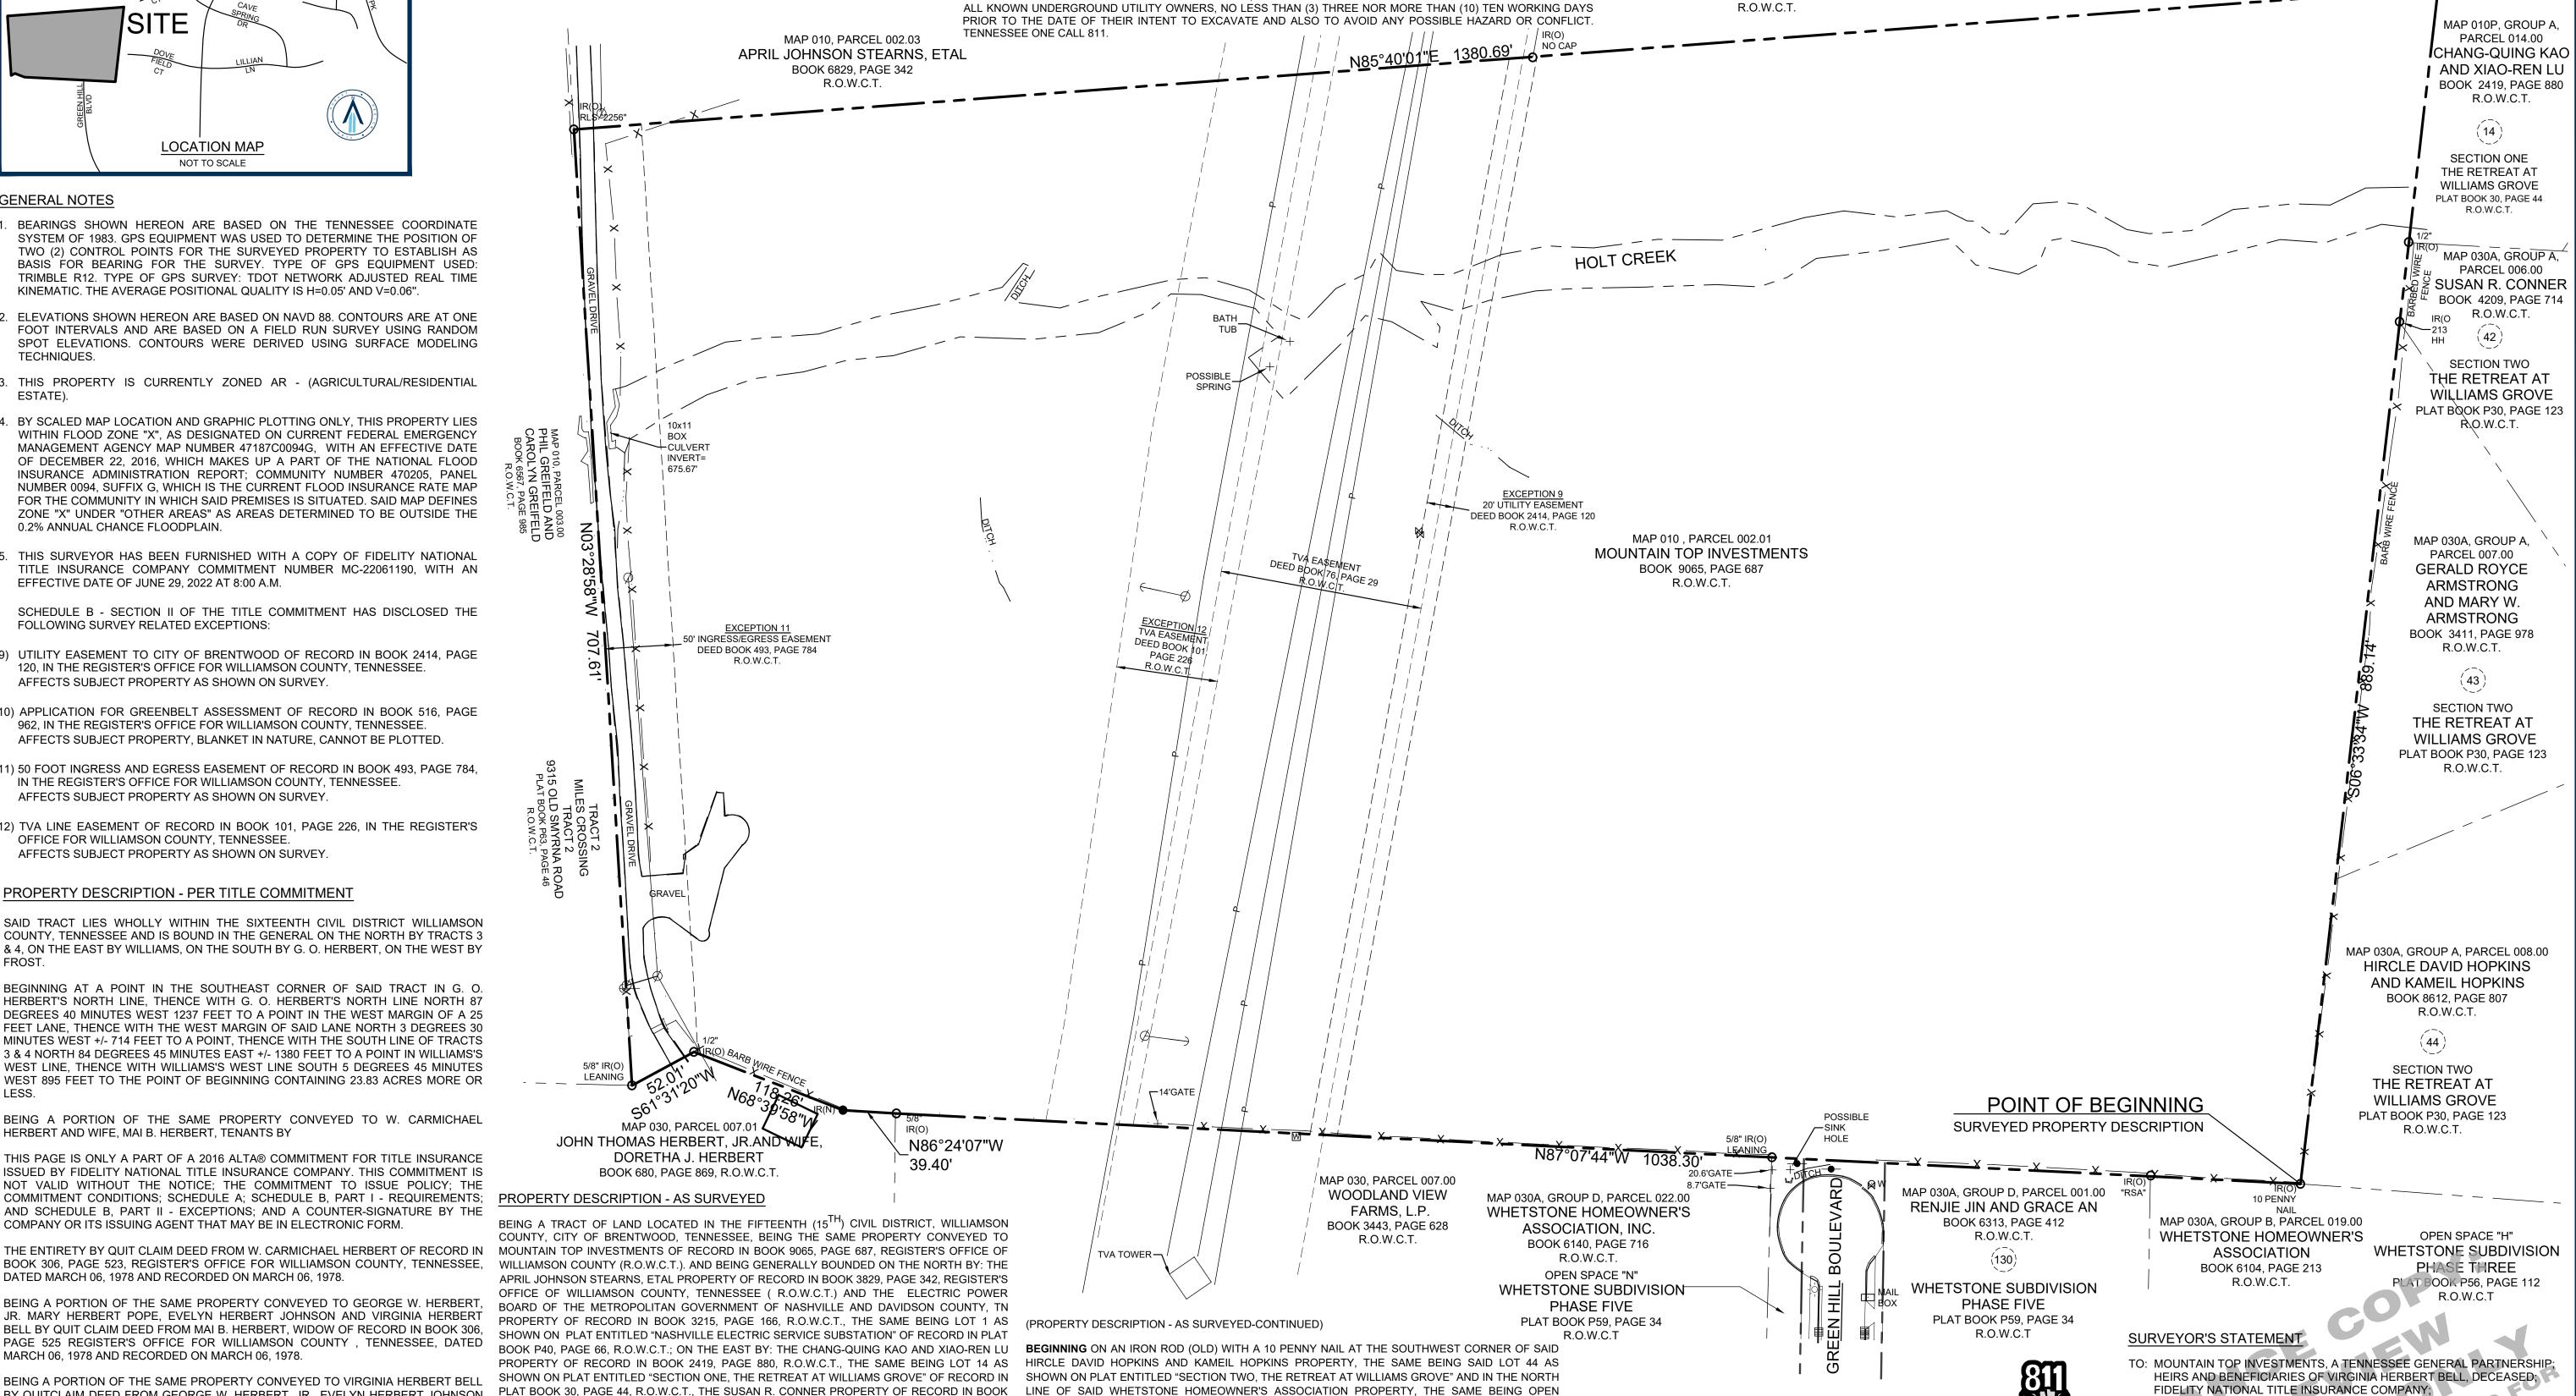

ACY OF A CATEGORY SURVEY AS DEFINED IN THE STANDARDS, AND THE RATIO OF PRECISION OF THE UNADJUSTED SURVEY IS 1 IN 42,935.

THIS SURVEY WAS PREPARED FOR THE EXCLUSIVE USE OF THE PERSON OF ENTITY NAMED IN THE CERTIFICATE AND DOES NOT EXTEND TO AN UNNAMED PERSON OR ENTITY WITHOUT AN EXPRESS RE-CERTIFICATION B

THIS IS TO CERTIFY THAT THIS MAP OR PLAT AND THE SURVEY ON WHICH IT

BASED WERE MADE IN ACCORDANCE WITH THE 2021 MINIMUM STANDARD

DETAIL REQUIREMENTS FOR ALTA/NSPS LAND TITLE SURVEYS, JOINTL

ESTABLISHED AND ADOPTED BY ALTA AND NSPS, AND INCLUDES ITEMS 1, 2, 3

4, 6(a),7(b)(1), 8, 9, 11(a), 13, 14, 16, 17 AND 18 OF TABLE A THEREOF.

THE FIELD WORK WAS COMPLETED ON NOVEMBER 11, 2022

KEVIN L. BIRDWELL, TN R.L.S. NO. 1797

THE SURVEYOR NAMING SAID PERSON OR ENTITY.

Project No. 22-0274



SPACE "H" AS SHOWN ON SAID PLAT ENTITLED "WHETSTONE SUBDIVISION, PHASE THREE"; 4209, PAGE 714, R.O.W.C.T., THE SAME BEING LOT 42 AS SHOWN ON PLAT ENTITLED "SECTION TWO, THE RETREAT AT WILLIAMS GROVE" OF RECORD IN PLAT BOOK P30, PAGE 123, JULY 27, 1984. SAID VIRGINIA HERBERT BELL HAVING SINCE DIED INTESTATE ON R.O.W.C.T., THE GERALD ROYCE ARMSTRONG AND MARY W. ARMSTRONG PROPERTY OF RECORD IN BOOK 3411, PAGE 978, R.O.W.C.T., THE SAME BEING LOT 43 AS SHOWN ON SAID COURT OF WILLIAMSON COUNTY, TENNESSEE. AFFIDAVIT OF HEIRSHIP OF RECORD PLAT ENTITLED "SECTION TWO, THE RETREAT AT WILLIAMS GROVE", THE HIRCLE DAVID HOPKINS AND KAMEIL HOPKINS PROPERTY OF RECORD IN BOOK 8612, PAGE 807, R.O.W.C.T., THE SAME BEING LOT 44 AS SHOWN ON SAID PLAT ENTITLED "SECTION TWO, THE RETREAT AT NORTH LINE OF SAID W