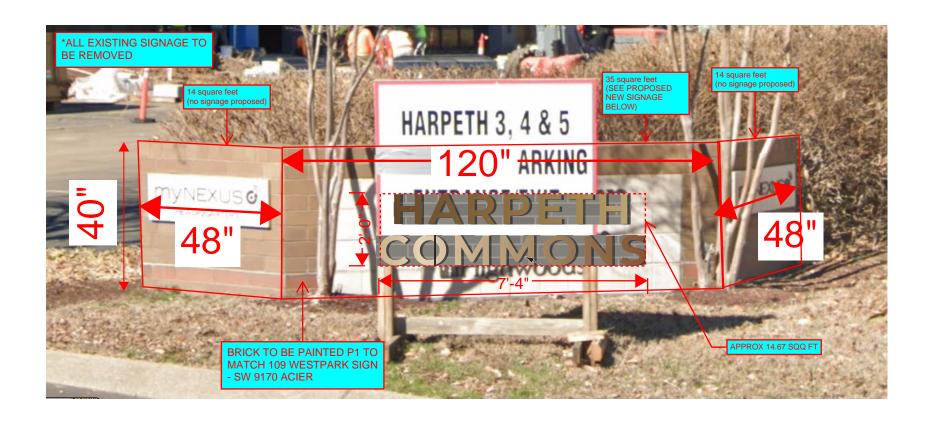

BPC2303-006 Minor Site Plan Alteration - Harpeth on the Green Buildings IV & V, Maryland Farms, Section 41, Lots 49 & 50, 100 & 105 Westwood Place, Zoning C-1 - Applicant: Mr. Taylor Wells, Highwoods Properties, 3322 West End Avenue, Suite 600, Nashville, TN 37203

Highwoods Properties requested approval to install site signage at the Harpeth on the Green, Buildings IV & V. The proposal included the installation of wayfinding signage, building identification, and vehicular directional signage. The signage will be black and dark green in color for building IV and black and thyme green for building V.