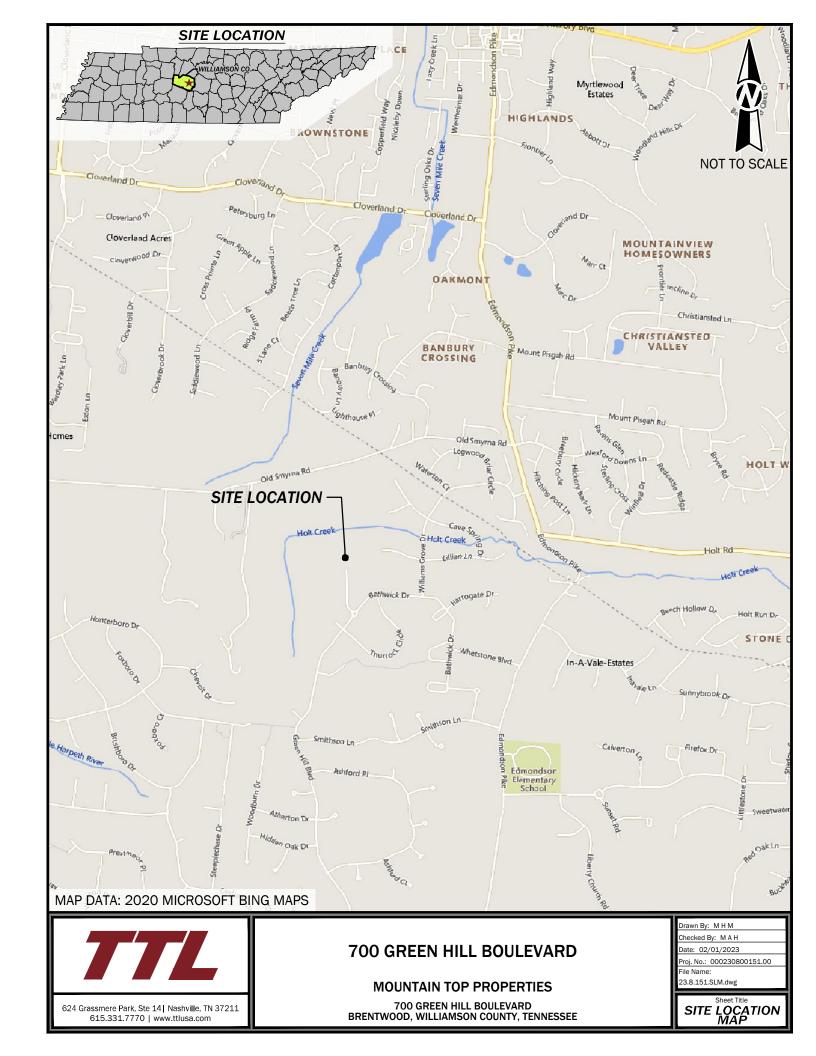

@geoprofessional.org www.geoprofessional.org

Copyright 2019 by Geoprofessional Business Association (GBA). Duplication, reproduction, or copying of this document, in whole or in part, by any means whatsoever, is strictly prohibited, except with GBA's specific written permission. Excerpting, quoting, or otherwise extracting wording from this document is permitted only with the express written permission of GBA, and only for purposes of scholarly research or book review. Only members of GBA may use this document or its wording as a complement to or as an element of a report of any kind. Any other firm, individual, or other entity that so uses this document without being a GBA member could be committing negligent or intentional (fraudulent) misrepresentation.

# **APPENDIX A**ILLUSTRATIONS







#### **GENERALIZED SINKHOLE REPAIR**

FOR USE IN NON-BUILDING AREAS ONLY



#### GENERALIZED SINKHOLE REPAIR

FOR USE IN BUILDING AREAS

#### NOTES:

- 1. ACTUAL DIMENSIONS OF EXCAVATION AND VOLUMES OF BACKFILL MATERIAL WILL BE BASED ON THE GEOTECHNICAL ENGINEER'S FIELD OBSERVATIONS DURING THE REPAIR.
- 2. FILTER FABRIC SHOULD CONSIST OF A NON-WOVEN GEOTEXTILE SUCH AS A MIRAFI S600, OR SIMILAR.
- 3. BACKFILL SHOULD CONSIST OF ENGINEERED FILL, APPROVED AND MONITORED BY THE GEOTECHNICAL ENGINEER.

**NOT TO SCALE** 



624 Grassmere Park, Ste 14 | Nashville, TN 37211

615.331.7770 | www.ttlusa.com

#### 700 GREEN HILL BOULEVARD

#### **MOUNTAIN TOP PROPERTIES**

700 GREEN HILL BOULEVARD BRENTWOOD, WILLIAMSON COUNTY, TENNESSEE

Drawn By: M H M
Checked By: M A H
Date: 02/01/2023
Proj. No.