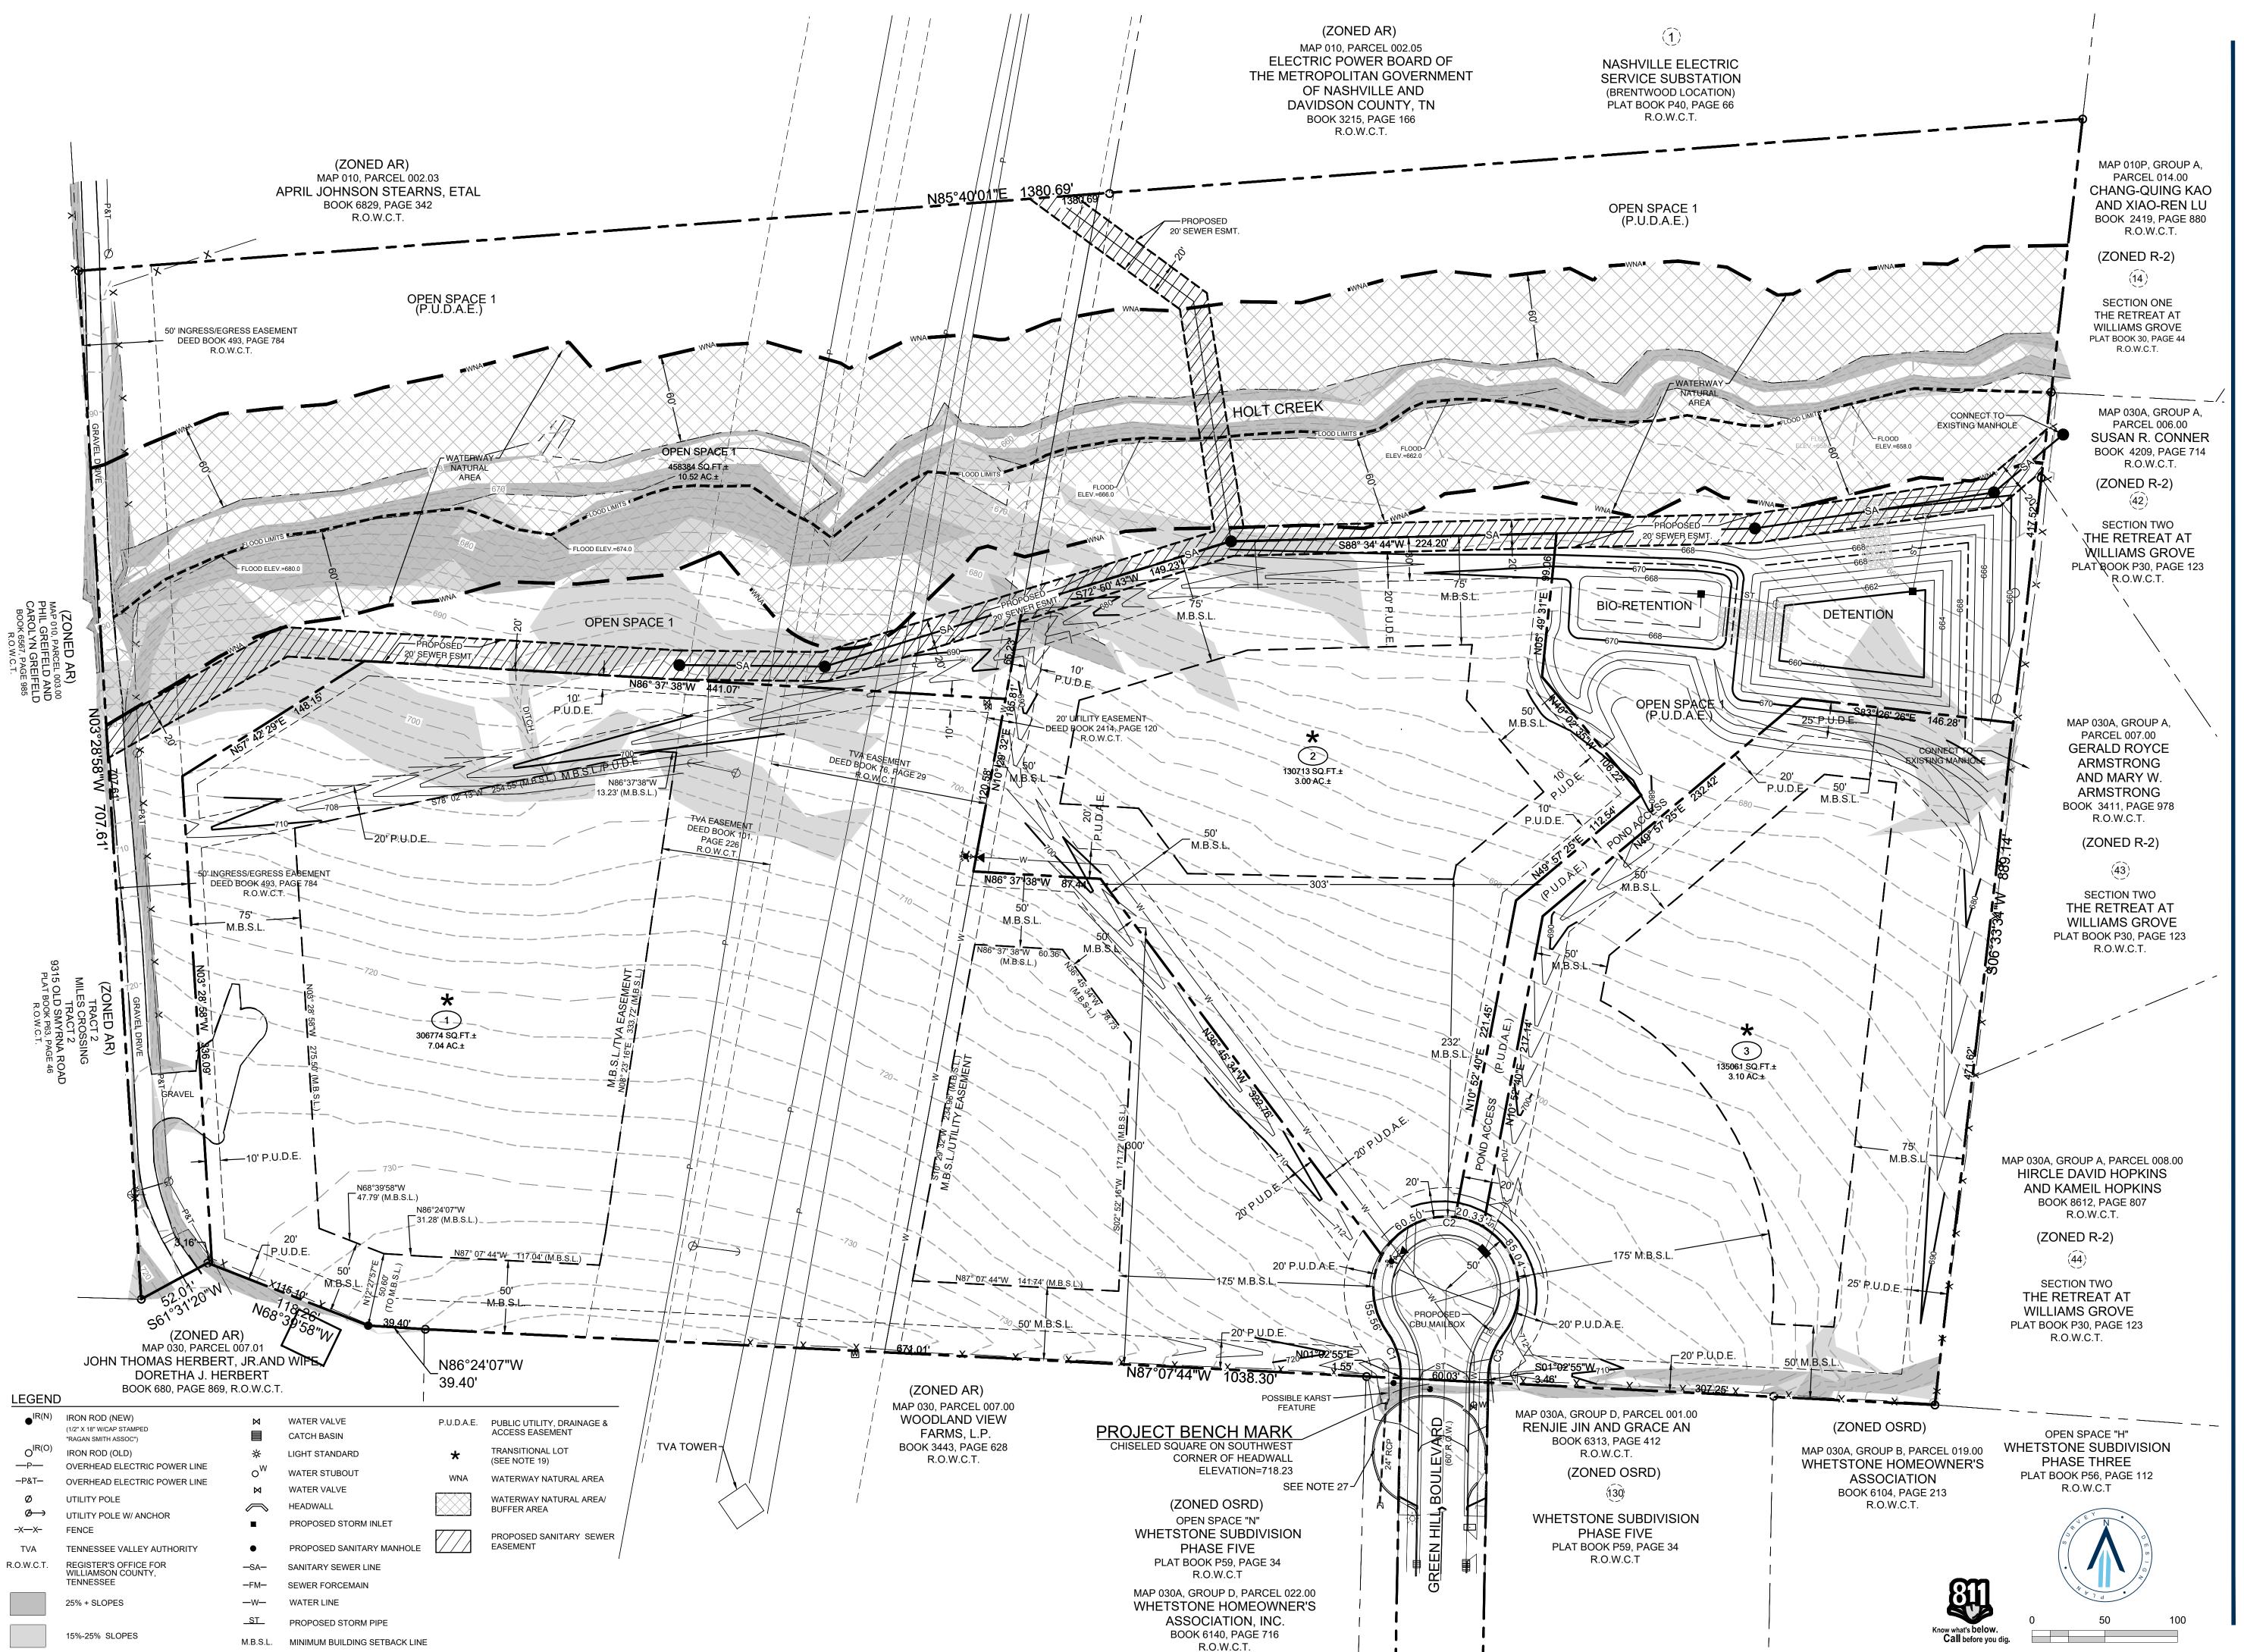

McNeeley Civil Engineering requested approval of a revised preliminary plan showing 17 lots on approximately 28 acres. This plan was a revision to the 20 lot OSRD plan originally approved by the Planning Commission at their November 4, 2021, meeting. The purpose of the revision was to redesign the subdivision layout and not relocate the existing perennial and intermittent streams. Originally, these were going to be relocated to the exterior of the development. The new configuration eliminated three lots and increased the dedicated open space from 11.06 acres to 13.86 acres, and increased the excess open space from 6.03 acres to 9.10 acres.

The proposed revision also included changes to the site drainage and associated infrastructure, preservation of additional environmental features, and refinement of the entry road configuration. Drainage revisions included increasing the stormwater management ponds from two to five. The plan also preserved approximately 1.7 additional acres of wetland and the removal of a farm pond at the request of TDEC.

This revised plan also proposed the phasing of the development into two phases. The purpose of the phasing was to allow the developer to move forward with phase one construction while the phase two portion was being review by FEMA. Phase two included one lot consisting of 0.76 acres and 4.24 acres of common open space.