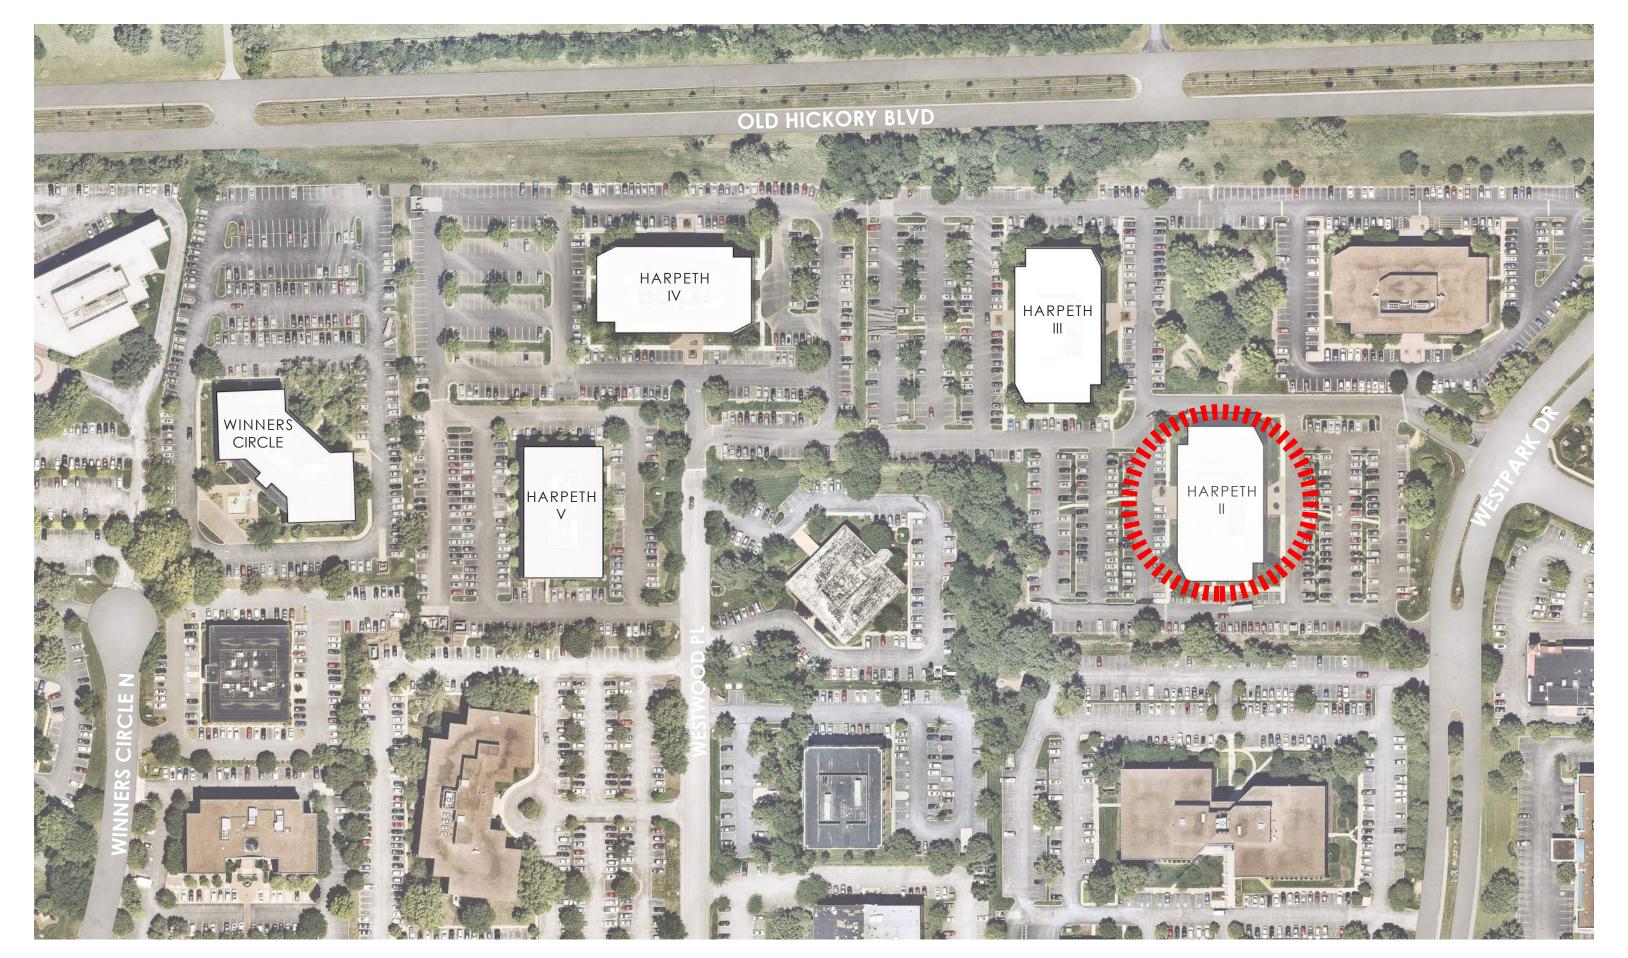

#### **Consent Agenda**

- 1. BPC2303-004 Minor Site Plan Alteration, Monument Sign Harpeth on the Green Building II, Maryland Farms, Section 9, Lot 16-B, 109 Westpark Drive, Zoning C-1 Applicant: Mr. Taylor Wells, Highwoods Properties, 3322 West End Avenue. Suite 600. Nashville. TN 37203
- 2. BPC2303-007 Minor Site Plan Alteration, Monument Sign Harpeth on the Green Building V, Maryland Farms, Section 41, Lot 50, 105 Westwood Place, Zoning C-1 Applicant: Mr. Taylor Wells, Highwoods Properties, 3322 West End Avenue, Suite 600, Nashville, TN 37203
- 3. BPC2304-003 Revised Final Plat Reserve at Raintree Subdivision, Section 4 & Open Space 1, Zoning OSRD Applicant: Ms. Amanda Reed, Ragan Smith Associates. PO Box 60070. Nashville. TN 37206

BPC2303-005 Minor Site Plan Alteration - Harpeth on the Green Building II & III, Maryland Farms, Section 9, Lot 16-B & C, 105 & 109 Westpark Drive, Zoning C-1 - Applicant: Mr. Taylor Wells, Highwoods Properties, 3322 West End Avenue, Suite 600, Nashville, TN 37203

Highwoods Properties requested approval to install site signage at the Harpeth on the Green, Buildings II & III sites. The proposal included the installation of wayfinding signage, building identification, and vehicular directional signage. The signage will be black and hale navy for the Building II and black and antique mahogany for Building III.