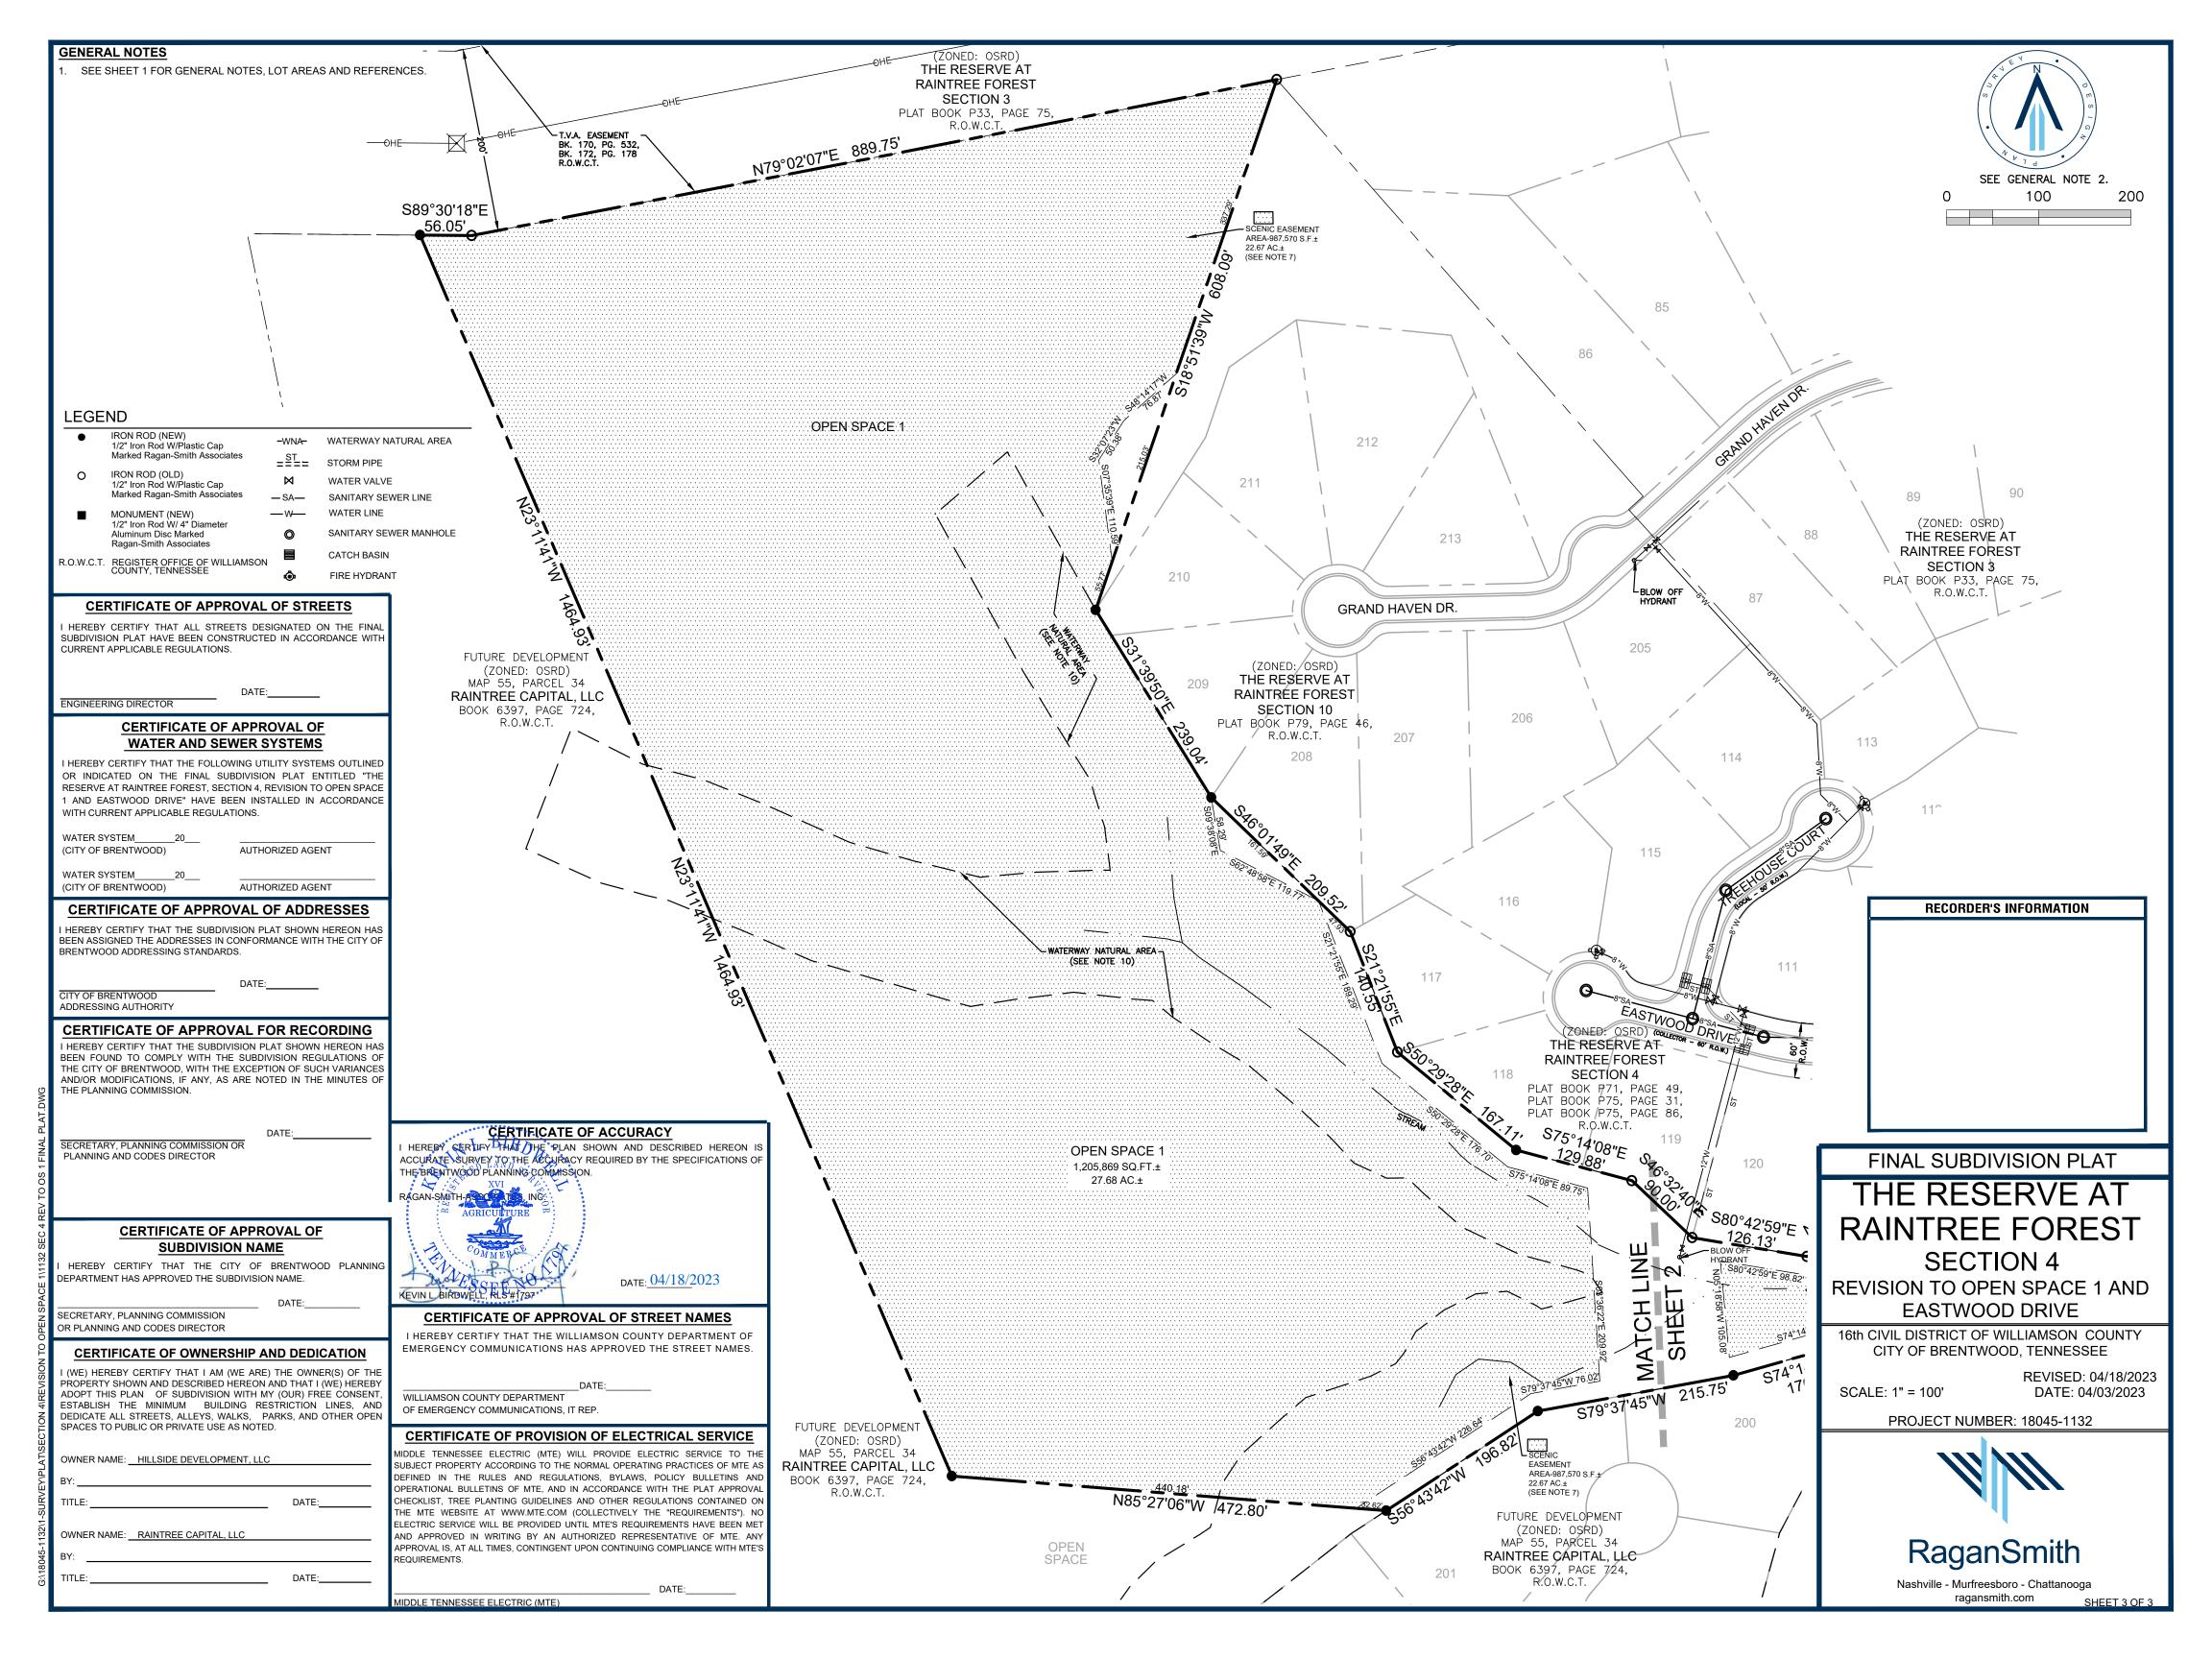

#### **Consent Agenda**

- 1. BPC2303-004 Minor Site Plan Alteration, Monument Sign Harpeth on the Green Building II, Maryland Farms, Section 9, Lot 16-B, 109 Westpark Drive, Zoning C-1 Applicant: Mr. Taylor Wells, Highwoods Properties, 3322 West End Avenue. Suite 600. Nashville. TN 37203
- 2. BPC2303-007 Minor Site Plan Alteration, Monument Sign Harpeth on the Green Building V, Maryland Farms, Section 41, Lot 50, 105 Westwood Place, Zoning C-1 Applicant: Mr. Taylor Wells, Highwoods Properties, 3322 West End Avenue, Suite 600, Nashville, TN 37203
- 3. BPC2304-003 Revised Final Plat Reserve at Raintree Subdivision, Section 4 & Open Space 1, Zoning OSRD Applicant: Ms. Amanda Reed, Ragan Smith Associates. PO Box 60070. Nashville. TN 37206