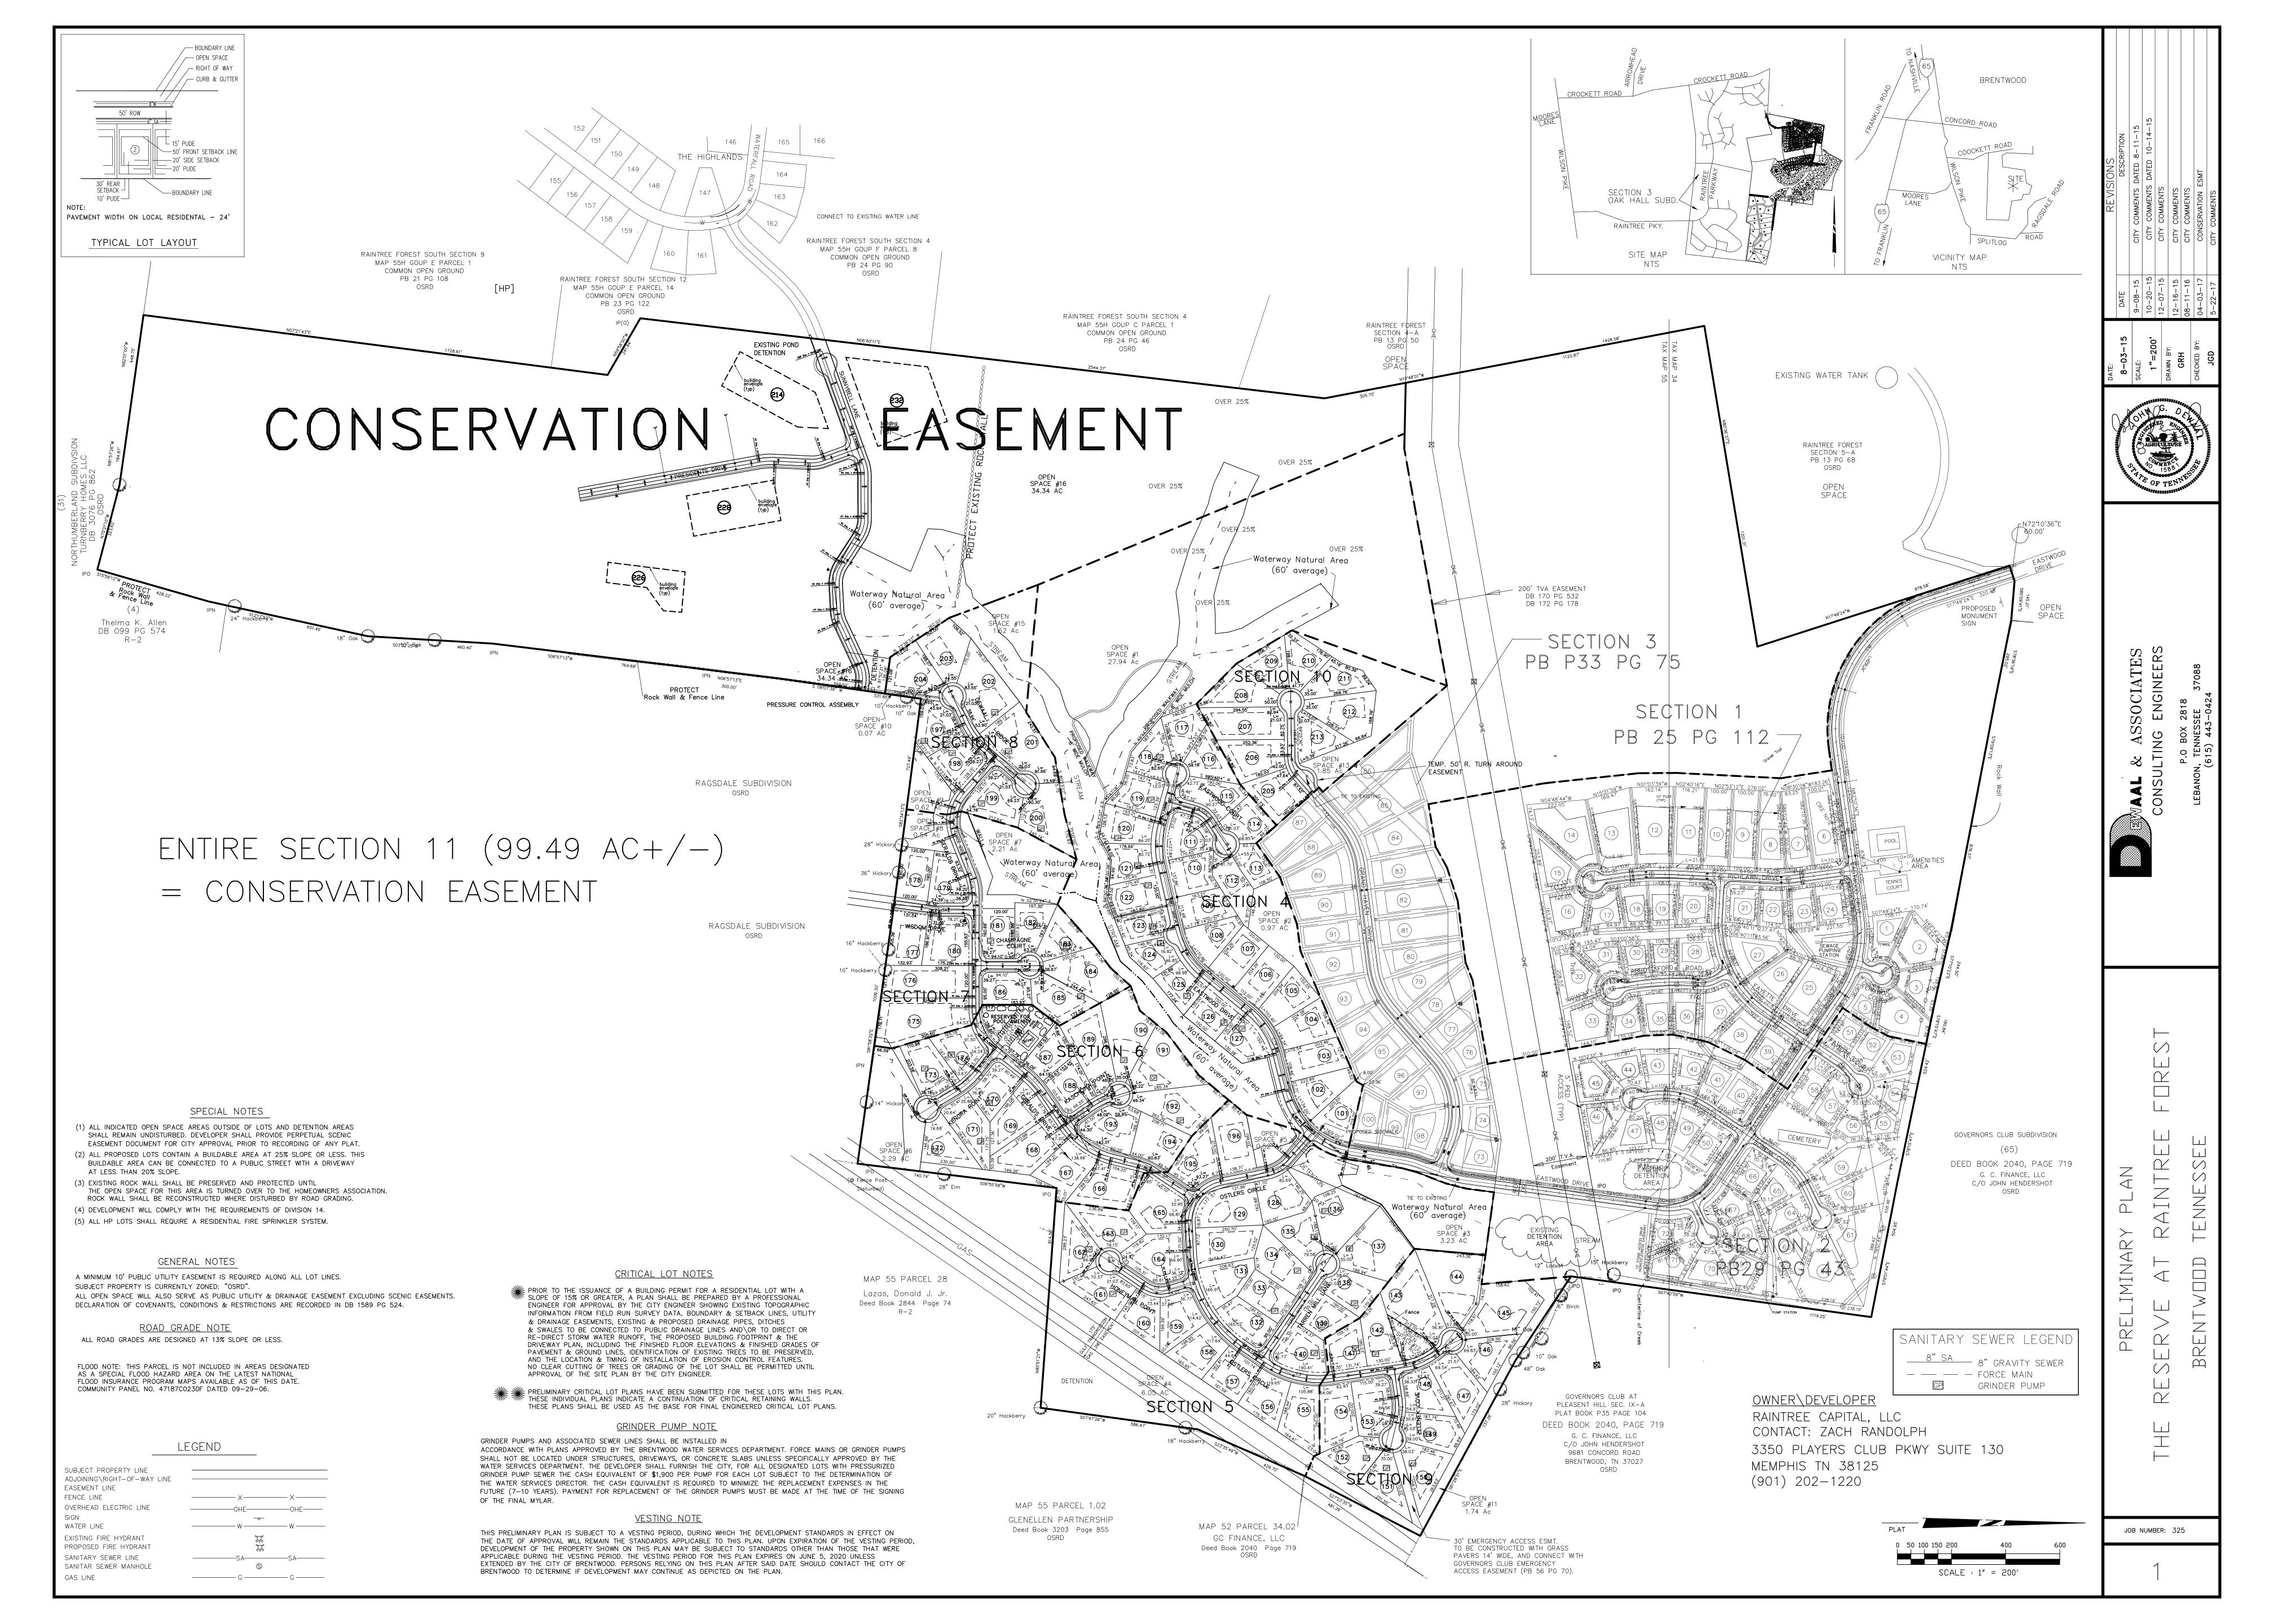

#### **Consent Agenda**

- 1. BPC2303-004 Minor Site Plan Alteration, Monument Sign Harpeth on the Green Building II, Maryland Farms, Section 9, Lot 16-B, 109 Westpark Drive, Zoning C-1 Applicant: Mr. Taylor Wells, Highwoods Properties, 3322 West End Avenue. Suite 600. Nashville. TN 37203
- 2. BPC2303-007 Minor Site Plan Alteration, Monument Sign Harpeth on the Green Building V, Maryland Farms, Section 41, Lot 50, 105 Westwood Place, Zoning C-1 Applicant: Mr. Taylor Wells, Highwoods Properties, 3322 West End Avenue, Suite 600, Nashville, TN 37203
- 3. BPC2304-003 Revised Final Plat Reserve at Raintree Subdivision, Section 4 & Open Space 1, Zoning OSRD Applicant: Ms. Amanda Reed, Ragan Smith Associates. PO Box 60070. Nashville. TN 37206