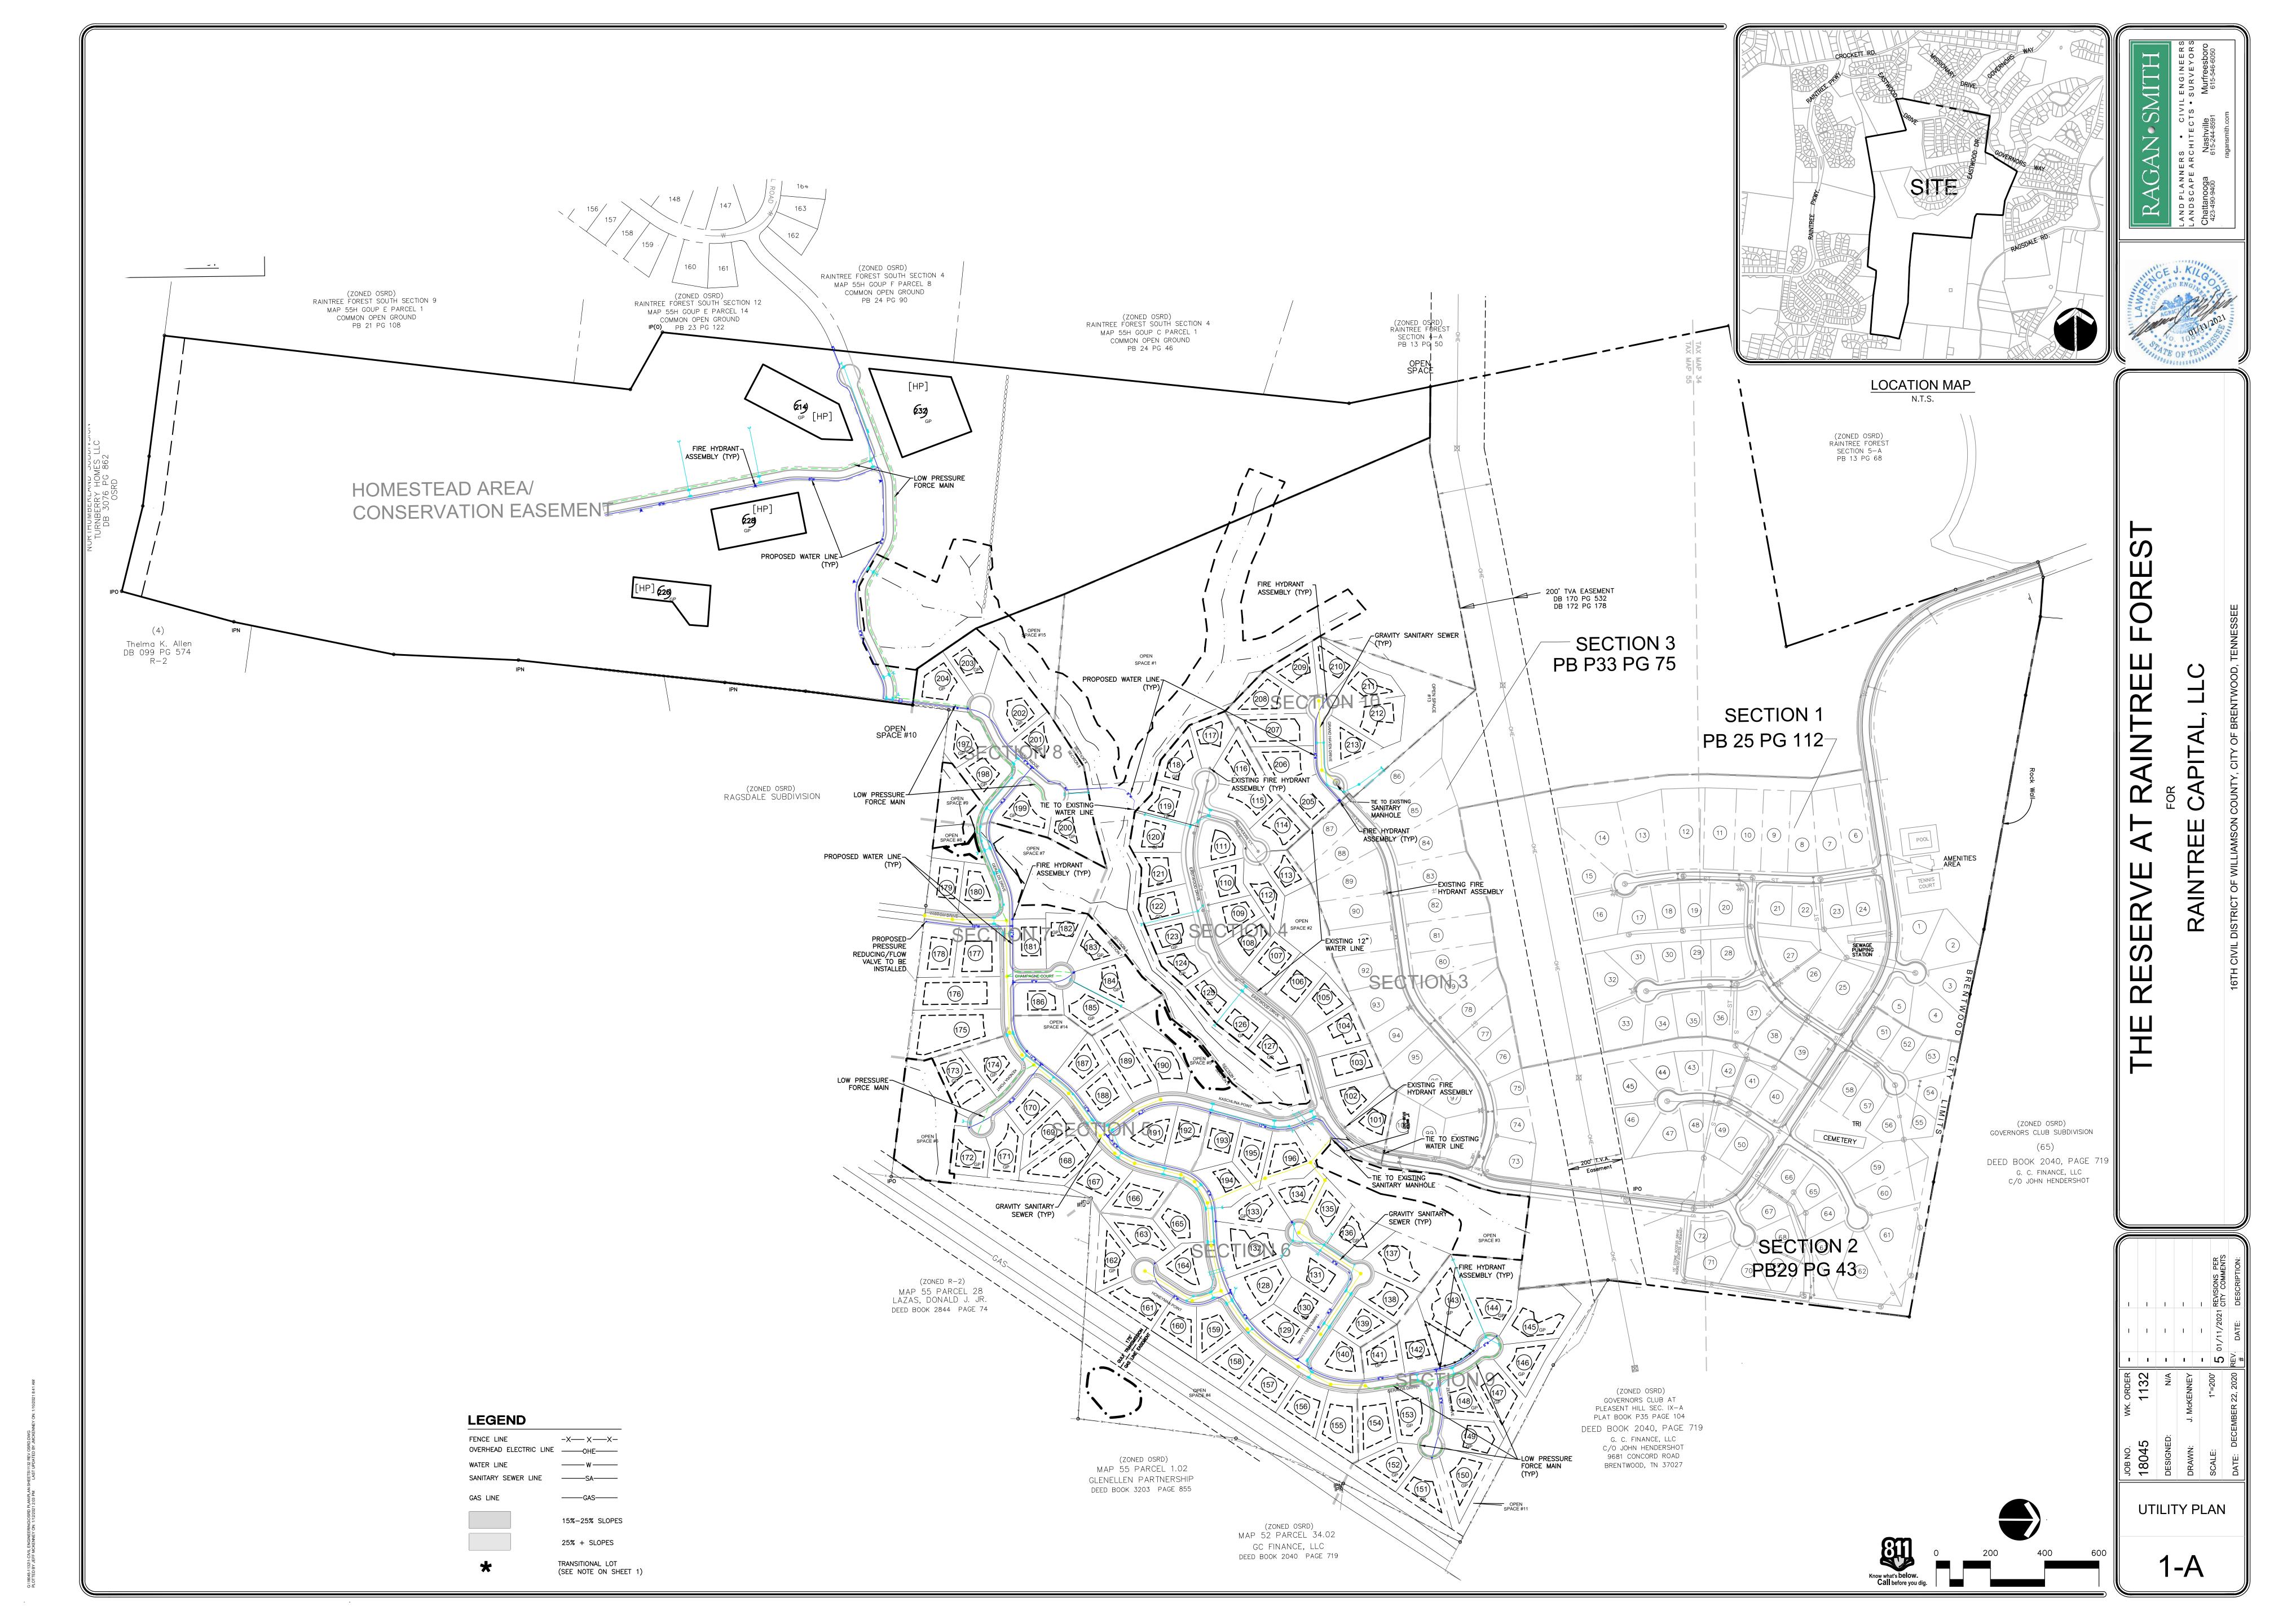

#### **Consent Agenda**

- 1. BPC2303-004 Minor Site Plan Alteration, Monument Sign Harpeth on the Green Building II, Maryland Farms, Section 9, Lot 16-B, 109 Westpark Drive, Zoning C-1 Applicant: Mr. Taylor Wells, Highwoods Properties, 3322 West End Avenue. Suite 600. Nashville. TN 37203
- 2. BPC2303-007 Minor Site Plan Alteration, Monument Sign Harpeth on the Green Building V, Maryland Farms, Section 41, Lot 50, 105 Westwood Place, Zoning C-1 Applicant: Mr. Taylor Wells, Highwoods Properties, 3322 West End Avenue, Suite 600, Nashville, TN 37203
- 3. BPC2304-003 Revised Final Plat Reserve at Raintree Subdivision, Section 4 & Open Space 1, Zoning OSRD Applicant: Ms. Amanda Reed, Ragan Smith Associates. PO Box 60070. Nashville. TN 37206