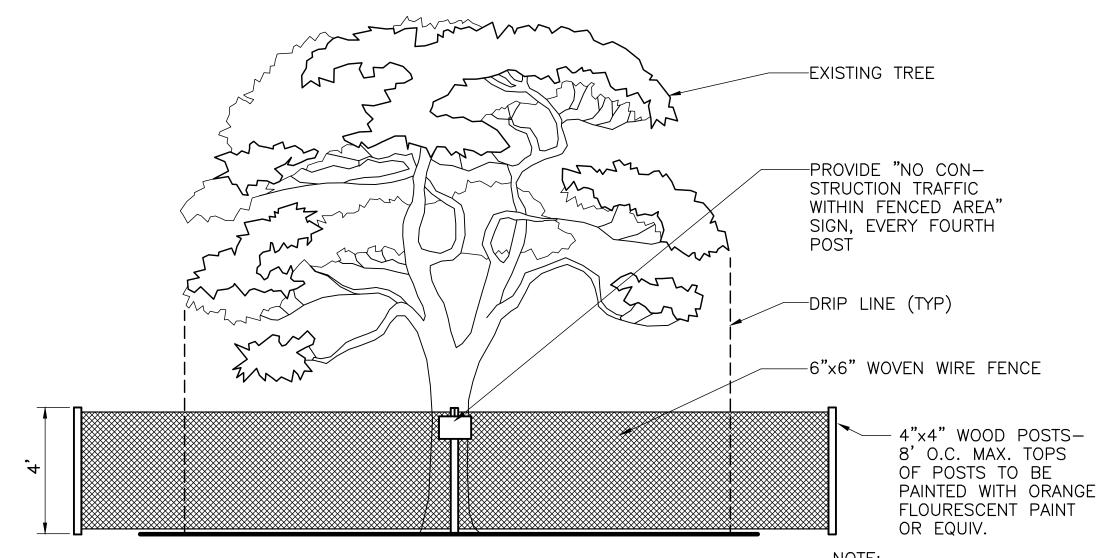

This ordinance proposed two updates to the AR and AR-IP zoning district provisions. The first change proposed to clarify that Section 10-4 of the Municipal Code, which stated that certain animals may be kept on lots greater than three acres, applied to the AR zoning district. The AR district standards only state that general farming activities such as the breeding and keeping of domestic animals were permitted, but do not specifically limit them to lots on three acres or larger. Although the technical standards of the AR zone provided that the minimum size of any new AR lot must be three acres, there were some smaller lots in existence from the time of the application of the zone (see attached example map). Therefore, this amendment was proposed to alleviate any confusion that there must be three acres or greater in AR for the referenced animals to be kept.