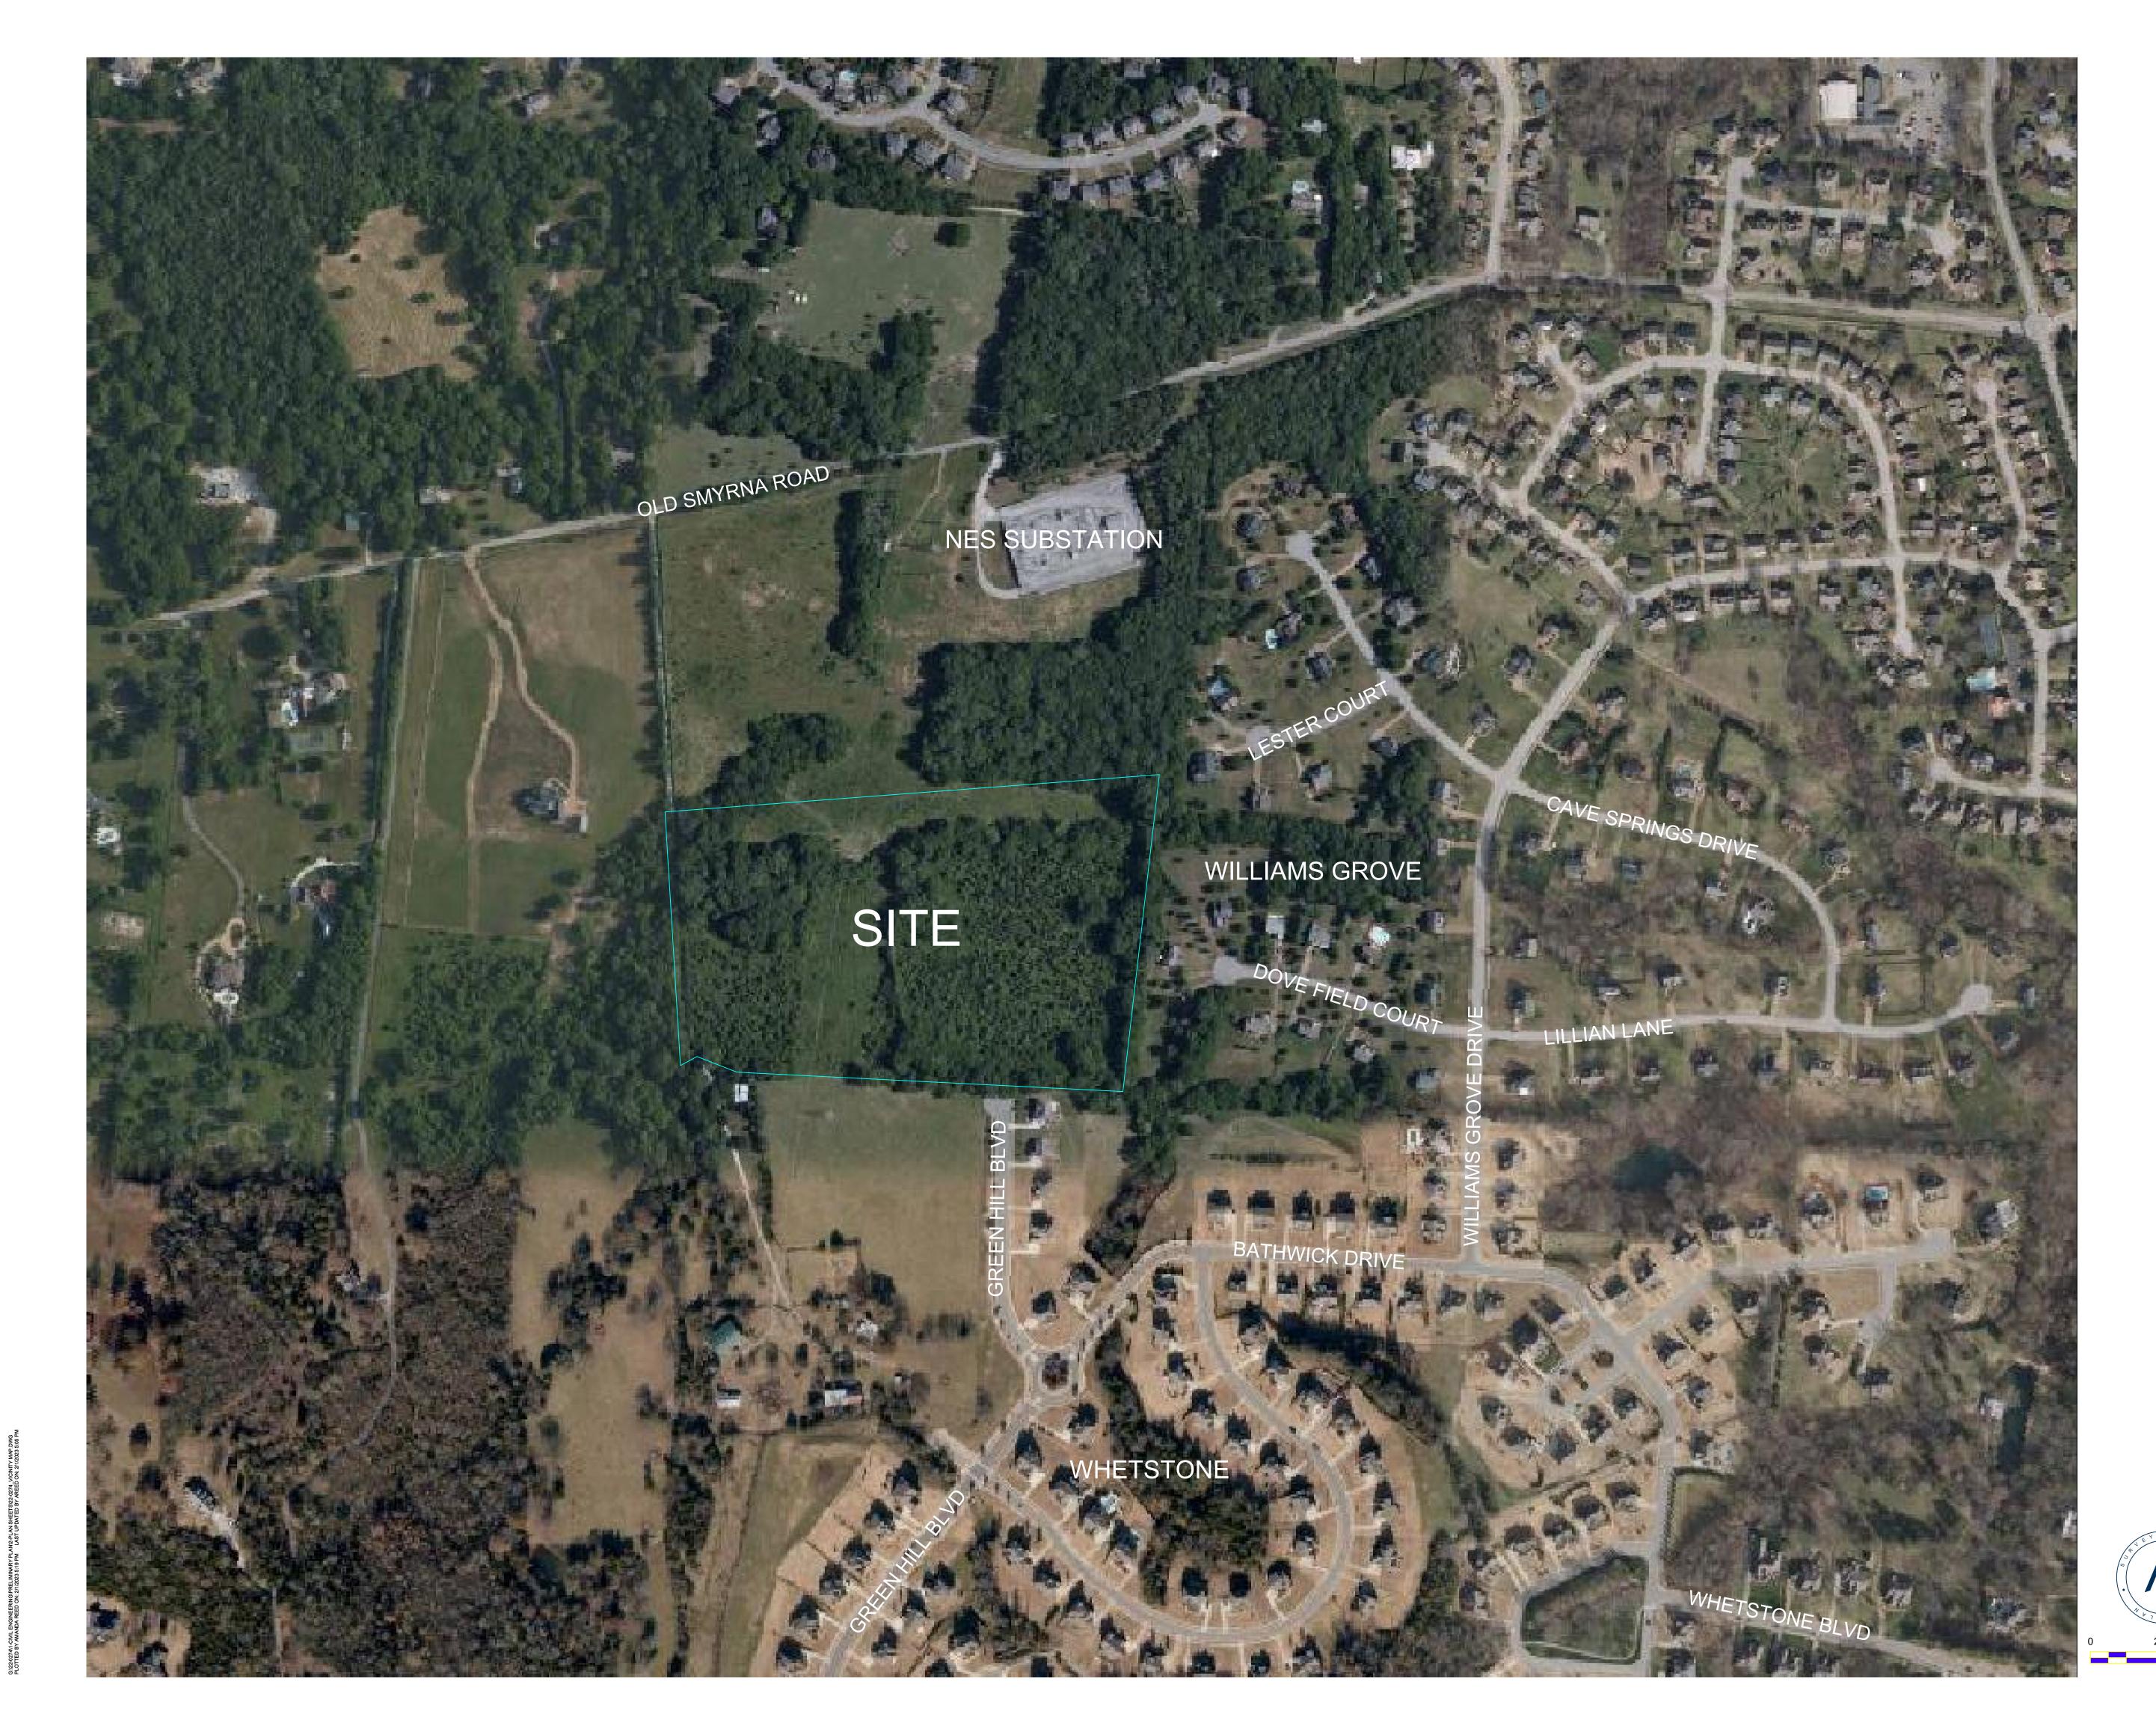

McNeeley Civil Engineering requested approval of a revised preliminary plan showing 17 lots on approximately 28 acres. This plan was a revision to the 20 lot OSRD plan originally approved by the Planning Commission at their November 4, 2021, meeting. The purpose of the revision was to redesign the subdivision layout and not relocate the existing perennial and intermittent streams. Originally, these were going to be relocated to the exterior of the development. The new configuration eliminated three lots and increased the dedicated open space from 11.06 acres to 13.86 acres, and increased the excess open space from 6.03 acres to 9.10 acres.

The proposed revision also included changes to the site drainage and associated infrastructure, preservation of additional environmental features, and refinement of the entry road configuration. Drainage revisions included increasing the stormwater management ponds from two to five. The plan also preserved approximately 1.7 additional acres of wetland and the removal of a farm pond at the request of TDEC.

This revised plan also proposed the phasing of the development into two phases. The purpose of the phasing was to allow the developer to move forward with phase one construction while the phase two portion was being review by FEMA. Phase two included one lot consisting of 0.76 acres and 4.24 acres of common open space.