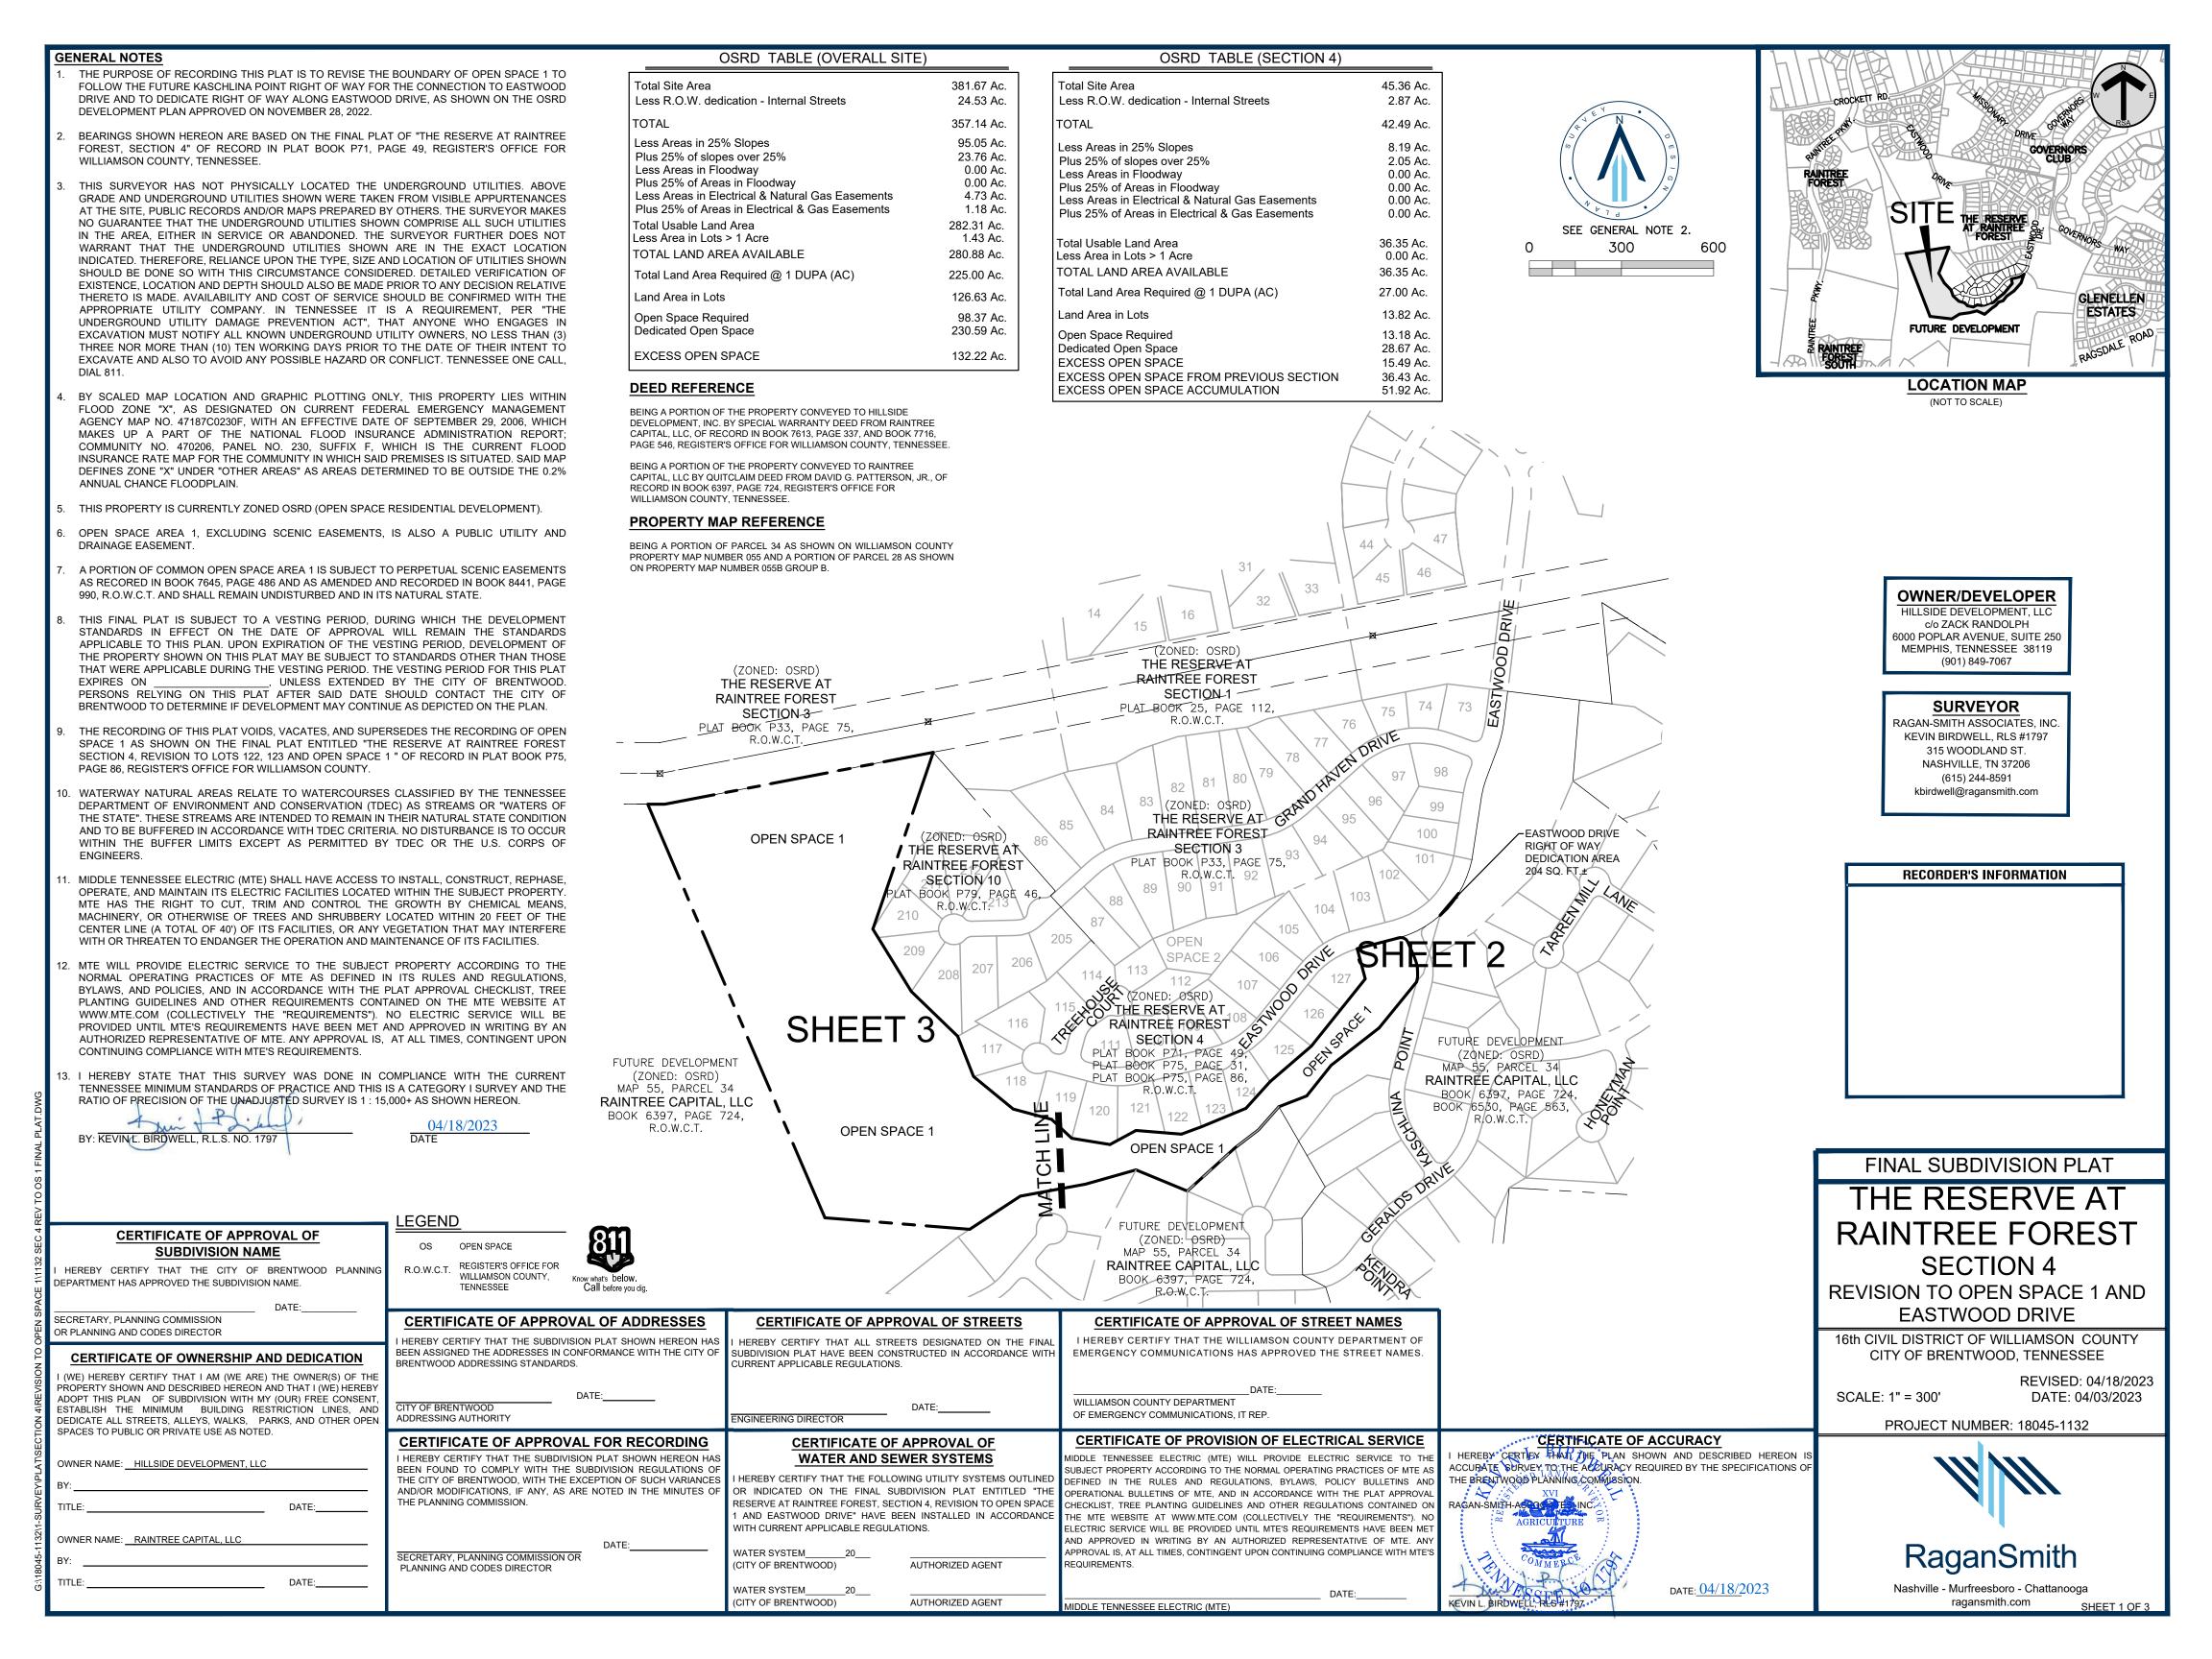

#### **Consent Agenda**

- 1. BPC2303-004 Minor Site Plan Alteration, Monument Sign Harpeth on the Green Building II, Maryland Farms, Section 9, Lot 16-B, 109 Westpark Drive, Zoning C-1 Applicant: Mr. Taylor Wells, Highwoods Properties, 3322 West End Avenue. Suite 600. Nashville. TN 37203
- 2. BPC2303-007 Minor Site Plan Alteration, Monument Sign Harpeth on the Green Building V, Maryland Farms, Section 41, Lot 50, 105 Westwood Place, Zoning C-1 Applicant: Mr. Taylor Wells, Highwoods Properties, 3322 West End Avenue, Suite 600, Nashville, TN 37203
- 3. BPC2304-003 Revised Final Plat Reserve at Raintree Subdivision, Section 4 & Open Space 1, Zoning OSRD Applicant: Ms. Amanda Reed, Ragan Smith Associates. PO Box 60070. Nashville. TN 37206