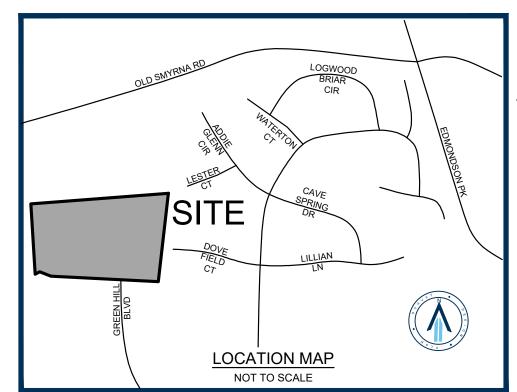

McNeeley Civil Engineering requested approval of a revised preliminary plan showing 17 lots on approximately 28 acres. This plan was a revision to the 20 lot OSRD plan originally approved by the Planning Commission at their November 4, 2021, meeting. The purpose of the revision was to redesign the subdivision layout and not relocate the existing perennial and intermittent streams. Originally, these were going to be relocated to the exterior of the development. The new configuration eliminated three lots and increased the dedicated open space from 11.06 acres to 13.86 acres, and increased the excess open space from 6.03 acres to 9.10 acres.

The proposed revision also included changes to the site drainage and associated infrastructure, preservation of additional environmental features, and refinement of the entry road configuration. Drainage revisions included increasing the stormwater management ponds from two to five. The plan also preserved approximately 1.7 additional acres of wetland and the removal of a farm pond at the request of TDEC.

This revised plan also proposed the phasing of the development into two phases. The purpose of the phasing was to allow the developer to move forward with phase one construction while the phase two portion was being review by FEMA. Phase two included one lot consisting of 0.76 acres and 4.24 acres of common open space.