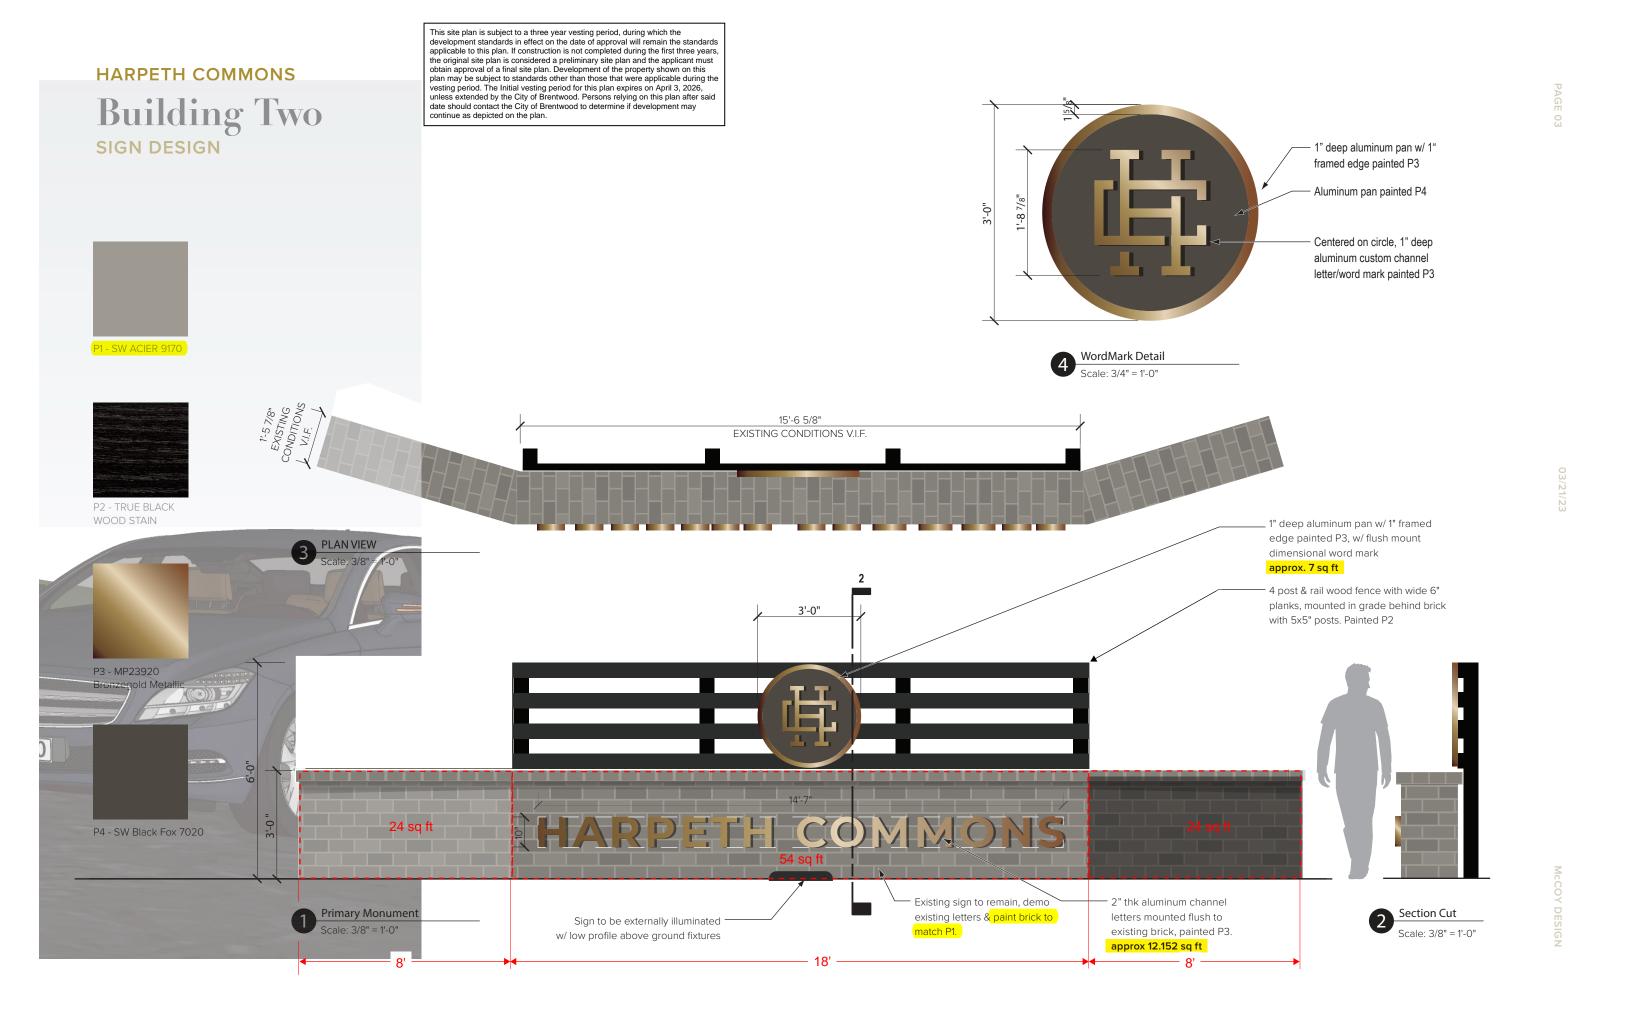

#### **Consent Agenda**

- 1. BPC2303-004 Minor Site Plan Alteration, Monument Sign Harpeth on the Green Building II, Maryland Farms, Section 9, Lot 16-B, 109 Westpark Drive, Zoning C-1 Applicant: Mr. Taylor Wells, Highwoods Properties, 3322 West End Avenue. Suite 600. Nashville. TN 37203
- 2. BPC2303-007 Minor Site Plan Alteration, Monument Sign Harpeth on the Green Building V, Maryland Farms, Section 41, Lot 50, 105 Westwood Place, Zoning C-1 Applicant: Mr. Taylor Wells, Highwoods Properties, 3322 West End Avenue, Suite 600, Nashville, TN 37203
- 3. BPC2304-003 Revised Final Plat Reserve at Raintree Subdivision, Section 4 & Open Space 1, Zoning OSRD Applicant: Ms. Amanda Reed, Ragan Smith Associates. PO Box 60070. Nashville. TN 37206

Highwoods Properties requested approval to install site signage at the Harpeth on the Green, Buildings II & III sites. The proposal included the installation of wayfinding signage, building identification, and vehicular directional signage. The signage will be black and hale navy for the Building II and black and antique mahogany for Building III.

This site plan is subject to a three-year vesting period, during which the development standards in effect on the date of approval will remain the standards applicable to this plan. If construction is not completed during the first three years, the original site plan is considered a preliminary site plan and the applicant must obtain approval of a final site plan. Development of the property shown on this plan may be subject to standards other than those that were applicable during the vesting period. The Initial vesting period for this plan expires on **April 3, 2026**, unless extended by the City of Brentwood. Persons relying on this plan after said date should contact the City of Brentwood to determine if development may continue as depicted on the plan.