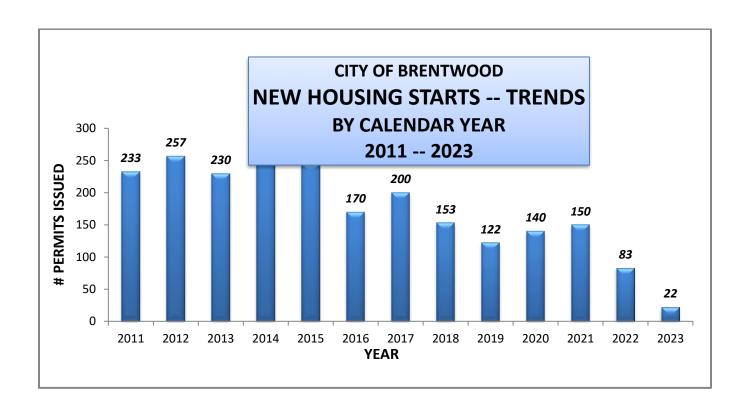

32,234.00  | \$ | 56,328.50  |
| Residential Remodel/Basement or Att    | 2          | \$  | 31,200.00     | \$ | 265.25     |
| Residential Renovation / Repair        | 8          | \$  | 446,100.00    | \$ | 2,176.50   |
| Residential Shed                       | 2          | \$  | 260,195.00    | \$ | 972.25     |
| Residential Swimming Pool              | 8          | \$  | 2,065,397.00  | \$ | 7,564.75   |
| Residential Windows and Doors          | 11         | \$  | 124,490.00    | \$ | 959.00     |
| Retaining Wall                         | 4          | \$  | 210,000.00    | \$ | 1,000.00   |
| Special Event                          | 1          | \$  | -             | \$ | 50.00      |
| GRAND TOTAL                            | 182        | \$  | 21,345,911.00 | \$ | 112,723.80 |



#### **INSPECTION SUMMARY**

The number of inspections conducted by staff in March increased from the previous month. The number of inspections completed in March was 886. These are combined inspection totals for Planning & Codes, Engineering, and Fire. The total number of inspections completed to date in FY 2023 is 7,476.

|           |        |        | MONT   | НЬҮ СОМР | ARISON O | F INSPECT      | IONS COM | PLETED 2 | 2011 - 202 | 3      |        |        |       |
|-----------|--------|--------|--------|----------|----------|----------------|----------|----------|------------|--------|--------|--------|-------|
|           | 2011   | 2012   | 2013   | 2014     | 2015     | 2016           | 2017     | 2018     | 2019       | 2020   | 2021   | 2022   | 2023  |
| January   | 1,201  |