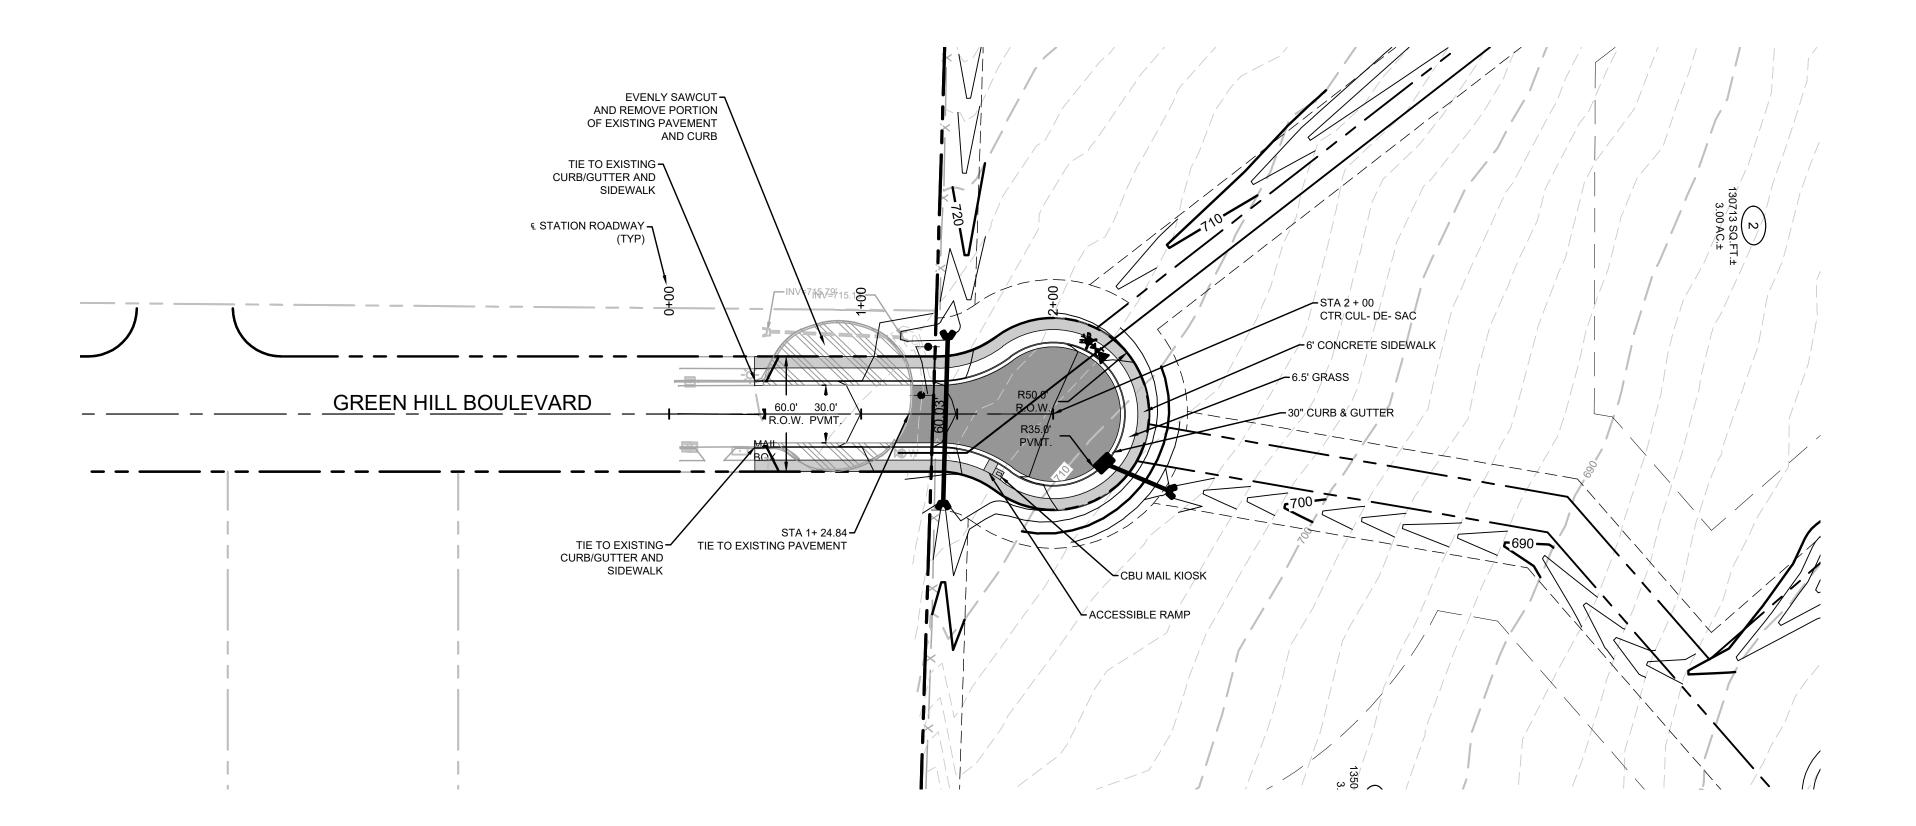

McNeeley Civil Engineering requested approval of a revised preliminary plan showing 17 lots on approximately 28 acres. This plan was a revision to the 20 lot OSRD plan originally approved by the Planning Commission at their November 4, 2021, meeting. The purpose of the revision was to redesign the subdivision layout and not relocate the existing perennial and intermittent streams. Originally, these were going to be relocated to the exterior of the development. The new configuration eliminated three lots and increased the dedicated open space from 11.06 acres to 13.86 acres, and increased the excess open space from 6.03 acres to 9.10 acres.

The proposed revision also included changes to the site drainage and associated infrastructure, preservation of additional environmental features, and refinement of the entry road configuration. Drainage revisions included increasing the stormwater management ponds from two to five. The plan also preserved approximately 1.7 additional acres of wetland and the removal of a farm pond at the request of TDEC.

This revised plan also proposed the phasing of the development into two phases. The purpose of the phasing was to allow the developer to move forward with phase one construction while the phase two portion was being review by FEMA. Phase two included one lot consisting of 0.76 acres and 4.24 acres of common open space.