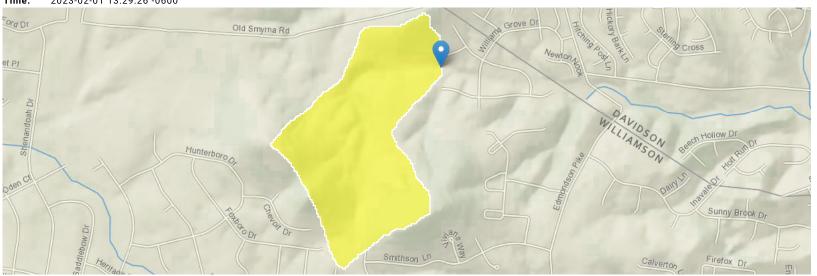

This ordinance proposed two updates to the AR and AR-IP zoning district provisions. The first change proposed to clarify that Section 10-4 of the Municipal Code, which stated that certain animals may be kept on lots greater than three acres, applied to the AR zoning district. The AR district standards only state that general farming activities such as the breeding and keeping of domestic animals were permitted, but do not specifically limit them to lots on three acres or larger. Although the technical standards of the AR zone provided that the minimum size of any new AR lot must be three acres, there were some smaller lots in existence from the time of the application of the zone (see attached example map). Therefore, this amendment was proposed to alleviate any confusion that there must be three acres or greater in AR for the referenced animals to be kept.