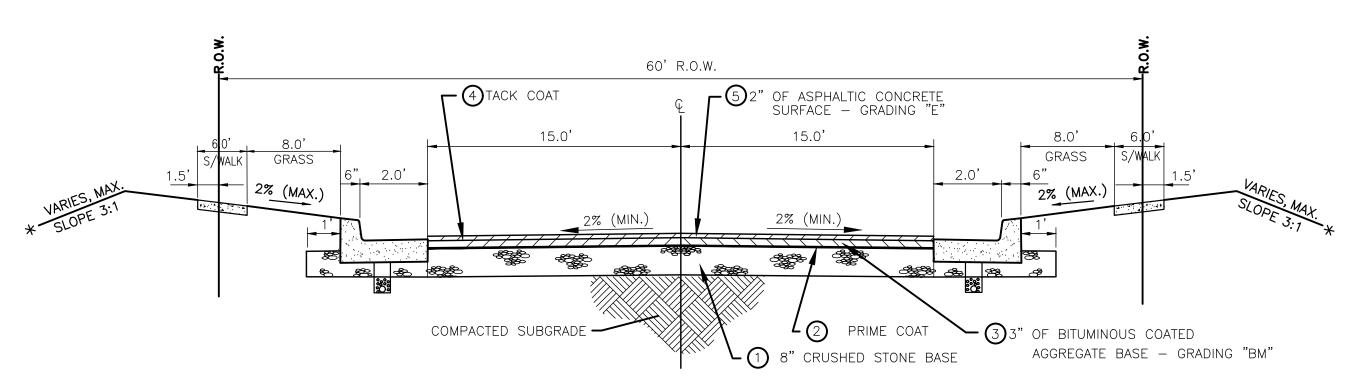

ESS THE LOT, THEN A SHARED MAINTENANCE AGREEMENT, MUTUALLY AGREEABLE TO ALL PARTIES SHALL BE RECORDED IN THE OFFICE OF THE WILLIAMSON COUNTY REGISTER OF DEEDS. THE MAINTENANCE OF THE IMPROVEMENTS WITHIN THE EASEMENT AND DRIVEWAY SHALL BE BORN IN EQUAL SHARES BY ALL PARTIES USING SAID EASEMENT AND DRIVEWAY.
- 33. ALL ACCESS TO THE LOTS SHALL BE PROVIDED VIA GREEN HILL BOULEVARD.

### PROPERTY MAP REFERENCE

BEING PARCEL NUMBER 002.01 AS SHOWN ON WILLIAMSON COUNTY PROPERTY MAP NUMBER 010.

### DEED REFERENCE

BEING THE SAME PROPERTY CONVEYED TO MOUNTAIN TOP INVESTMENTS FROM ROBERT E. BELL, III, MARRIED, MARILYN BELL LOVELESS, MARRIED, AND ANNELLA BELL WARE, MARRIED BY WARRANTY DEED OF RECORD IN BOOK 9065, PAGE 687, REGISTER'S OFFICE FOR WILLIAMSON COUNTY, TENNESSEE.

### SITE AREA TABLES





### ROADWAY CROSS SECTION 60' R.O.W. (COLLECTOR)

NOT TO SCALE





Nashville - Murfreesboro - Chattanooga ragansmith.com



ESTMENTS

MOUNTAIN TOP INVEST

Scale: N/A

Date: FEBUARY 2. 2023

Approved By: J. KILGORE

Revisions:

- - -

 $\mathbf{\Sigma}$ 

3 2023.04.24 PER STAFF COMMENTS
 2 2023.04.18 PER STAFF COMMENTS

1 2023.02.21 PER STAFF COMMENTS

Drawing Title:

NOTES, TABLES, AND DETAILS

Drawing No.

Project No. **22-0274** 



RaganSmith

Nashville - Murfreesboro - Chattanooga ragansmith.com



STMFMTS

SON CO

Σ

1"=50' FEBUARY 2. 2023

J. KILGORE

Revisions:

**-** - - - **3** 2023.04.24 PER STAFF COMMENTS

2 2023.04.18 PER STAFF COMMENTS1 2023.02.21 PER STAFF COMMENTS

Drawing Title:

OVERALL LAYOUT PLAN

C2

Project No. 22-0274





### SCALES:

PLAN VIEW

1" =50'

PROFILE V