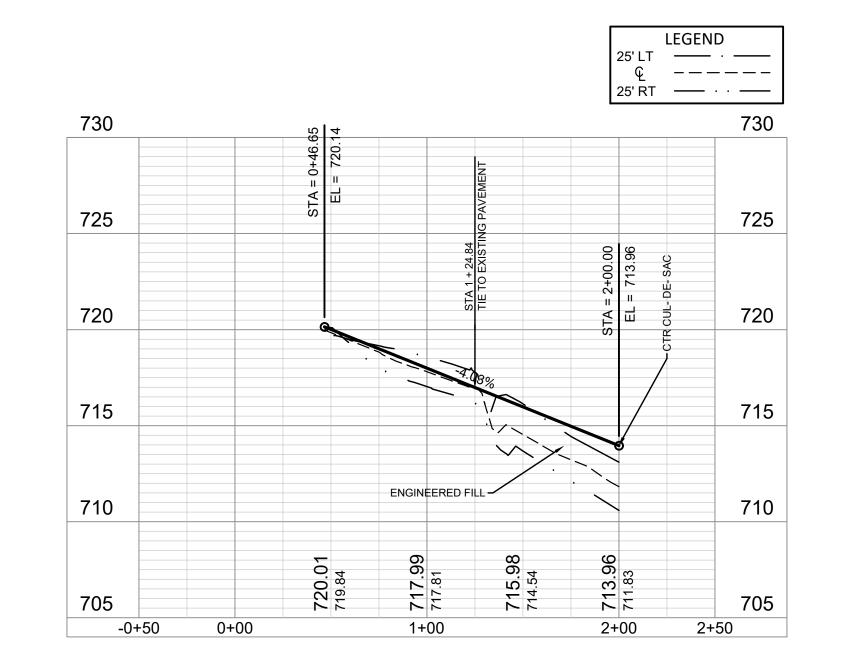

McNeeley Civil Engineering requested approval of a revised preliminary plan showing 17 lots on approximately 28 acres. This plan was a revision to the 20 lot OSRD plan originally approved by the Planning Commission at their November 4, 2021, meeting. The purpose of the revision was to redesign the subdivision layout and not relocate the existing perennial and intermittent streams. Originally, these were going to be relocated to the exterior of the development. The new configuration eliminated three lots and increased the dedicated open space from 11.06 acres to 13.86 acres, and increased the excess open space from 6.03 acres to 9.10 acres.

The proposed revision also included changes to the site drainage and associated infrastructure, preservation of additional environmental features, and refinement of the entry road configuration. Drainage revisions included increasing the stormwater management ponds from two to five. The plan also preserved approximately 1.7 additional acres of wetland and the removal of a farm pond at the request of TDEC.

This revised plan also proposed the phasing of the development into two phases. The purpose of the phasing was to allow the developer to move forward with phase one construction while the phase two portion was being review by FEMA. Phase two included one lot consisting of 0.76 acres and 4.24 acres of common open space.