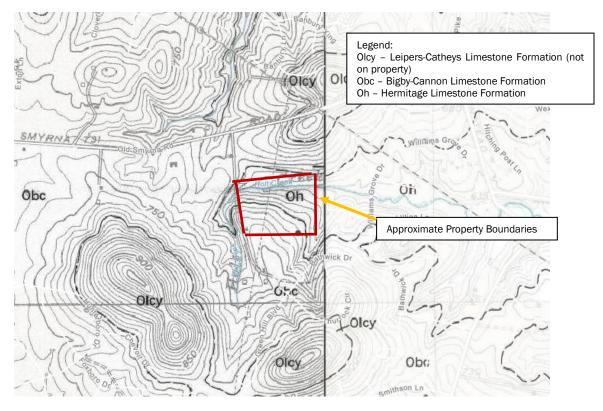

This ordinance proposed two updates to the AR and AR-IP zoning district provisions. The first change proposed to clarify that Section 10-4 of the Municipal Code, which stated that certain animals may be kept on lots greater than three acres, applied to the AR zoning district. The AR district standards only state that general farming activities such as the breeding and keeping of domestic animals were permitted, but do not specifically limit them to lots on three acres or larger. Although the technical standards of the AR zone provided that the minimum size of any new AR lot must be three acres, there were some smaller lots in existence from the time of the application of the zone (see attached example map). Therefore, this amendment was proposed to alleviate any confusion that there must be three acres or greater in AR for the referenced animals to be kept.