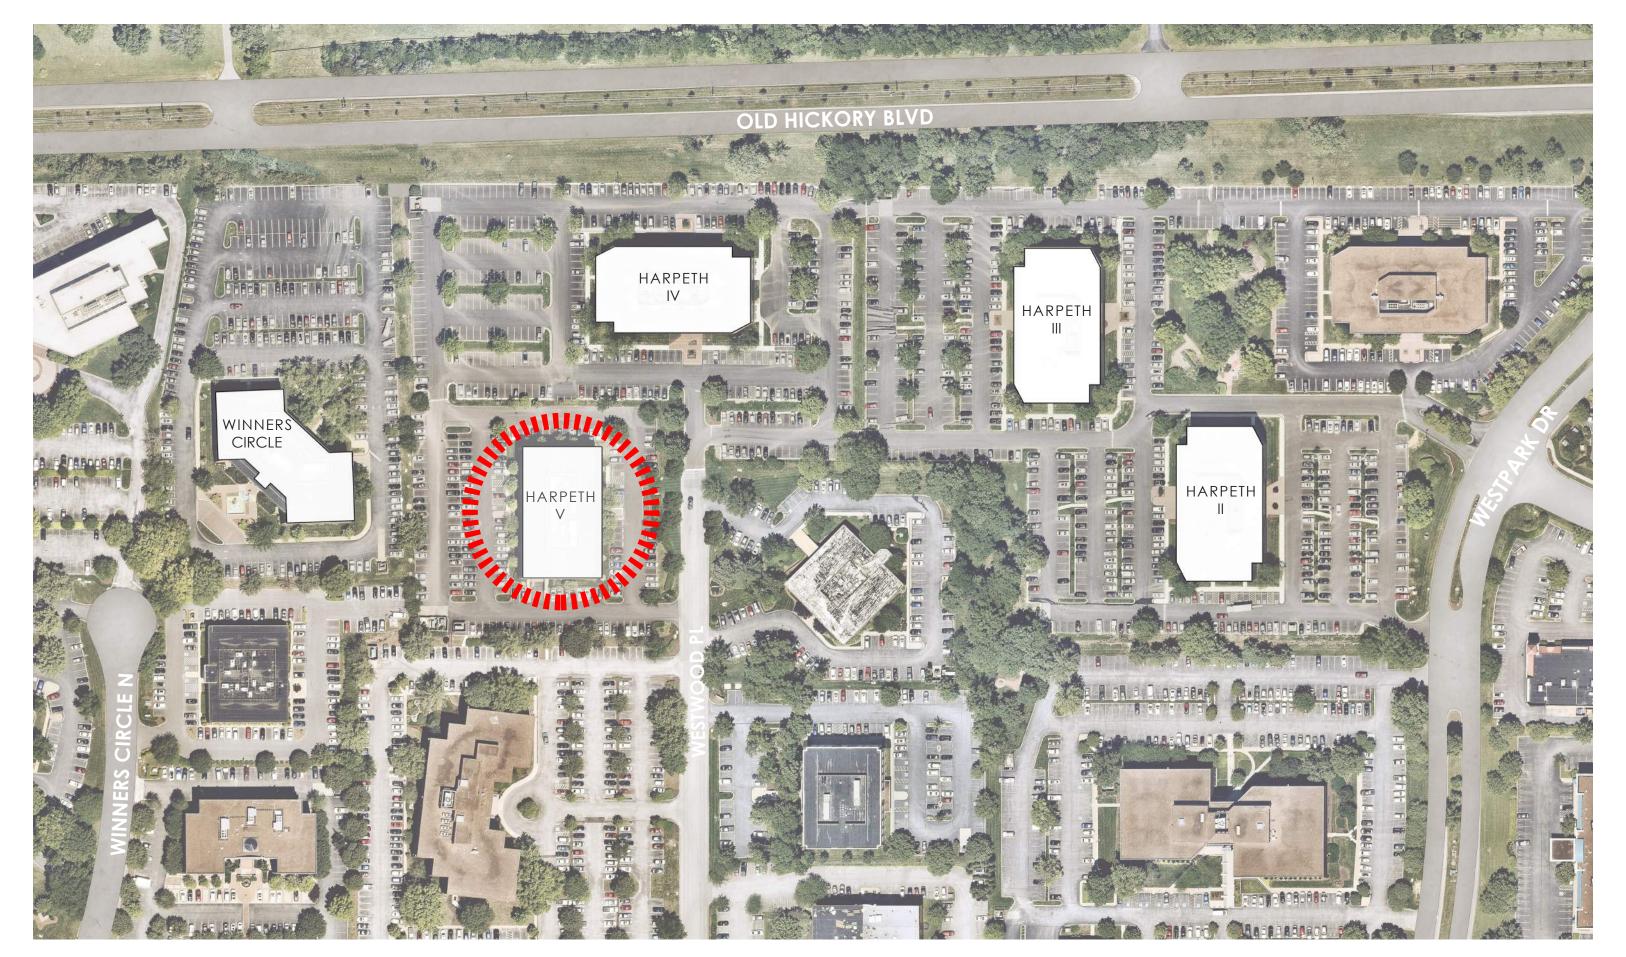

#### **Consent Agenda**

- 1. BPC2303-004 Minor Site Plan Alteration, Monument Sign Harpeth on the Green Building II, Maryland Farms, Section 9, Lot 16-B, 109 Westpark Drive, Zoning C-1 Applicant: Mr. Taylor Wells, Highwoods Properties, 3322 West End Avenue. Suite 600. Nashville. TN 37203
- 2. BPC2303-007 Minor Site Plan Alteration, Monument Sign Harpeth on the Green Building V, Maryland Farms, Section 41, Lot 50, 105 Westwood Place, Zoning C-1 Applicant: Mr. Taylor Wells, Highwoods Properties, 3322 West End Avenue, Suite 600, Nashville, TN 37203
- 3. BPC2304-003 Revised Final Plat Reserve at Raintree Subdivision, Section 4 & Open Space 1, Zoning OSRD Applicant: Ms. Amanda Reed, Ragan Smith Associates. PO Box 60070. Nashville. TN 37206

BPC2303-006 Minor Site Plan Alteration - Harpeth on the Green Buildings IV & V, Maryland Farms, Section 41, Lots 49 & 50, 100 & 105 Westwood Place, Zoning C-1 - Applicant: Mr. Taylor Wells, Highwoods Properties, 3322 West End Avenue, Suite 600, Nashville, TN 37203

Highwoods Properties requested approval to install site signage at the Harpeth on the Green, Buildings IV & V. The proposal included the installation of wayfinding signage, building identification, and vehicular directional signage. The signage will be black and dark green in color for building IV and black and thyme green for building V.