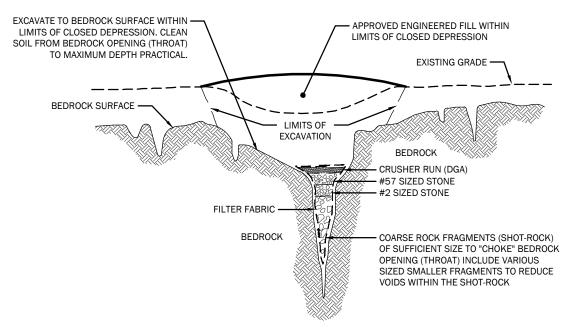

professional.org www.geoprofessional.org

Copyright 2019 by Geoprofessional Business Association (GBA). Duplication, reproduction, or copying of this document, in whole or in part, by any means whatsoever, is strictly prohibited, except with GBA's specific written permission. Excerpting, quoting, or otherwise extracting wording from this document is permitted only with the express written permission of GBA, and only for purposes of scholarly research or book review. Only members of GBA may use this document or its wording as a complement to or as an element of a report of any kind. Any other firm, individual, or other entity that so uses this document without being a GBA member could be committing negligent or intentional (fraudulent) misrepresentation.

# **APPENDIX A**ILLUSTRATIONS







#### **GENERALIZED SINKHOLE REPAIR**

FOR USE IN NON-BUILDING AREAS ONLY



#### GENERALIZED SINKHOLE REPAIR

FOR USE IN BUILDING AREAS

#### NOTES:

- 1. ACTUAL DIMENSIONS OF EXCAVATION AND VOLUMES OF BACKFILL MATERIAL WILL BE BASED ON THE GEOTECHNICAL ENGINEER'S FIELD OBSERVATIONS DURING THE REPAIR.
- 2. FILTER FABRIC SHOULD CONSIST OF A NON-WOVEN GEOTEXTILE SUCH AS A MIRAFI S600, OR SIMILAR.
- 3. BACKFILL SHOULD CONSIST OF ENGINEERED FILL, APPROVED AND MONITORED BY THE GEOTECHNICAL ENGINEER.

**NOT TO SCALE** 



624 Grassmere Park, Ste 14 | Nashville, TN 37211

615.331.7770 | www.ttlusa.com

#### 700 GREEN HILL BOULEVARD

#### **MOUNTAIN TOP PROPERTIES**

700 GREEN HILL BOULEVARD BRENTWOOD, WILLIAMSON COUNTY, TENNESSEE

Drawn By: M H M
Checked By: M A H
Date: 02/01/2023
Proj. No.: 00