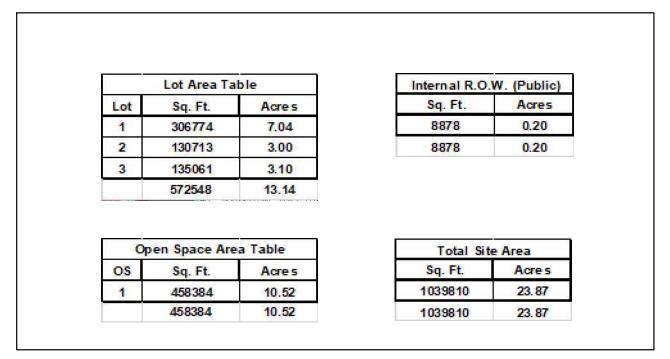

CCESS THE LOT, THEN A SHARED MAINTENANCE AGREEMENT, MUTUALLY AGREEABLE TO ALL PARTIES SHALL BE RECORDED IN THE OFFICE OF THE WILLIAMSON COUNTY REGISTER OF DEEDS. THE MAINTENANCE OF THE IMPROVEMENTS WITHIN THE EASEMENT AND DRIVEWAY SHALL BE BORN IN EQUAL SHARES BY ALL PARTIES USING SAID EASEMENT AND DRIVEWAY.
- 33. ALL ACCESS TO THE LOTS SHALL BE PROVIDED VIA GREEN HILL BOULEVARD.

### PROPERTY MAP REFERENCE

BEING PARCEL NUMBER 002.01 AS SHOWN ON WILLIAMSON COUNTY PROPERTY MAP NUMBER 010.

### DEED REFERENCE

BEING THE SAME PROPERTY CONVEYED TO MOUNTAIN TOP INVESTMENTS FROM ROBERT E. BELL, III, MARRIED, MARILYN BELL LOVELESS, MARRIED, AND ANNELLA BELL WARE, MARRIED BY WARRANTY DEED OF RECORD IN BOOK 9065, PAGE 687, REGISTER'S OFFICE FOR WILLIAMSON COUNTY, TENNESSEE.

### SITE AREA TABLES





### ROADWAY CROSS SECTION 60' R.O.W. (COLLECTOR)

NOT TO SCALE





Nashville - Murfreesboro - Chattanooga ragansmith.com



ESTMENTS

MOUNTAIN TOP INVEST

Scale: N/A

Date: FEBUARY 2. 2023

Approved By: J. KILGORE

Revisions:

- - -

 $\mathbf{\Sigma}$ 

3 2023.04.24 PER STAFF COMMENTS
 2 2023.04.18 PER STAFF COMMENTS

1 2023.02.21 PER STAFF COMMENTS

Drawing Title:

NOTES, TABLES, AND DETAILS

Drawing No.

Project No. **22-0274** 



RaganSmith

Nashville - Murfreesboro - Chattanooga ragansmith.com



STMFMTS

SON CO

Σ

1"=50' FEBUARY 2. 2023

J. KILGORE

Revisions:

**-** - - - **3** 2023.04.24 PER STAFF COMMENTS

2 2023.04.18 PER STAFF COMMENTS1 2023.02.21 PER STAFF COMMENTS

Drawing Title:

OVERALL LAYOUT PLAN

C2

Project No. 22-0274





### SCALES:

PLAN VIEW

1" =50'

PROFILE