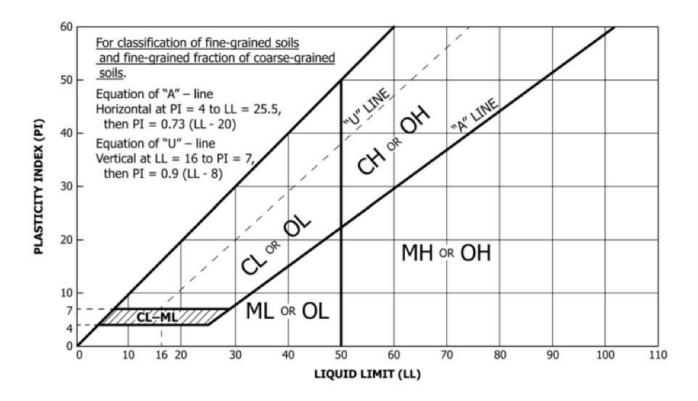

This ordinance proposed two updates to the AR and AR-IP zoning district provisions. The first change proposed to clarify that Section 10-4 of the Municipal Code, which stated that certain animals may be kept on lots greater than three acres, applied to the AR zoning district. The AR district standards only state that general farming activities such as the breeding and keeping of domestic animals were permitted, but do not specifically limit them to lots on three acres or larger. Although the technical standards of the AR zone provided that the minimum size of any new AR lot must be three acres, there were some smaller lots in existence from the time of the application of the zone (see attached example map). Therefore, this amendment was proposed to alleviate any confusion that there must be three acres or greater in AR for the referenced animals to be kept.