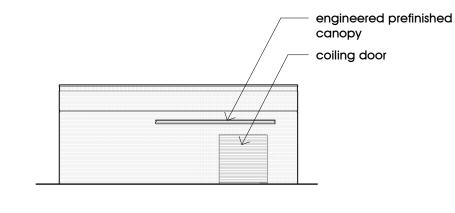

Ragan-Smith Associates civil engineering & landscape architecture

annex building elevation - east 1/16" = 1'-0"

Brand Interior Design interior design

McClaren, Wilson & Lawrie consulting architect for public safety