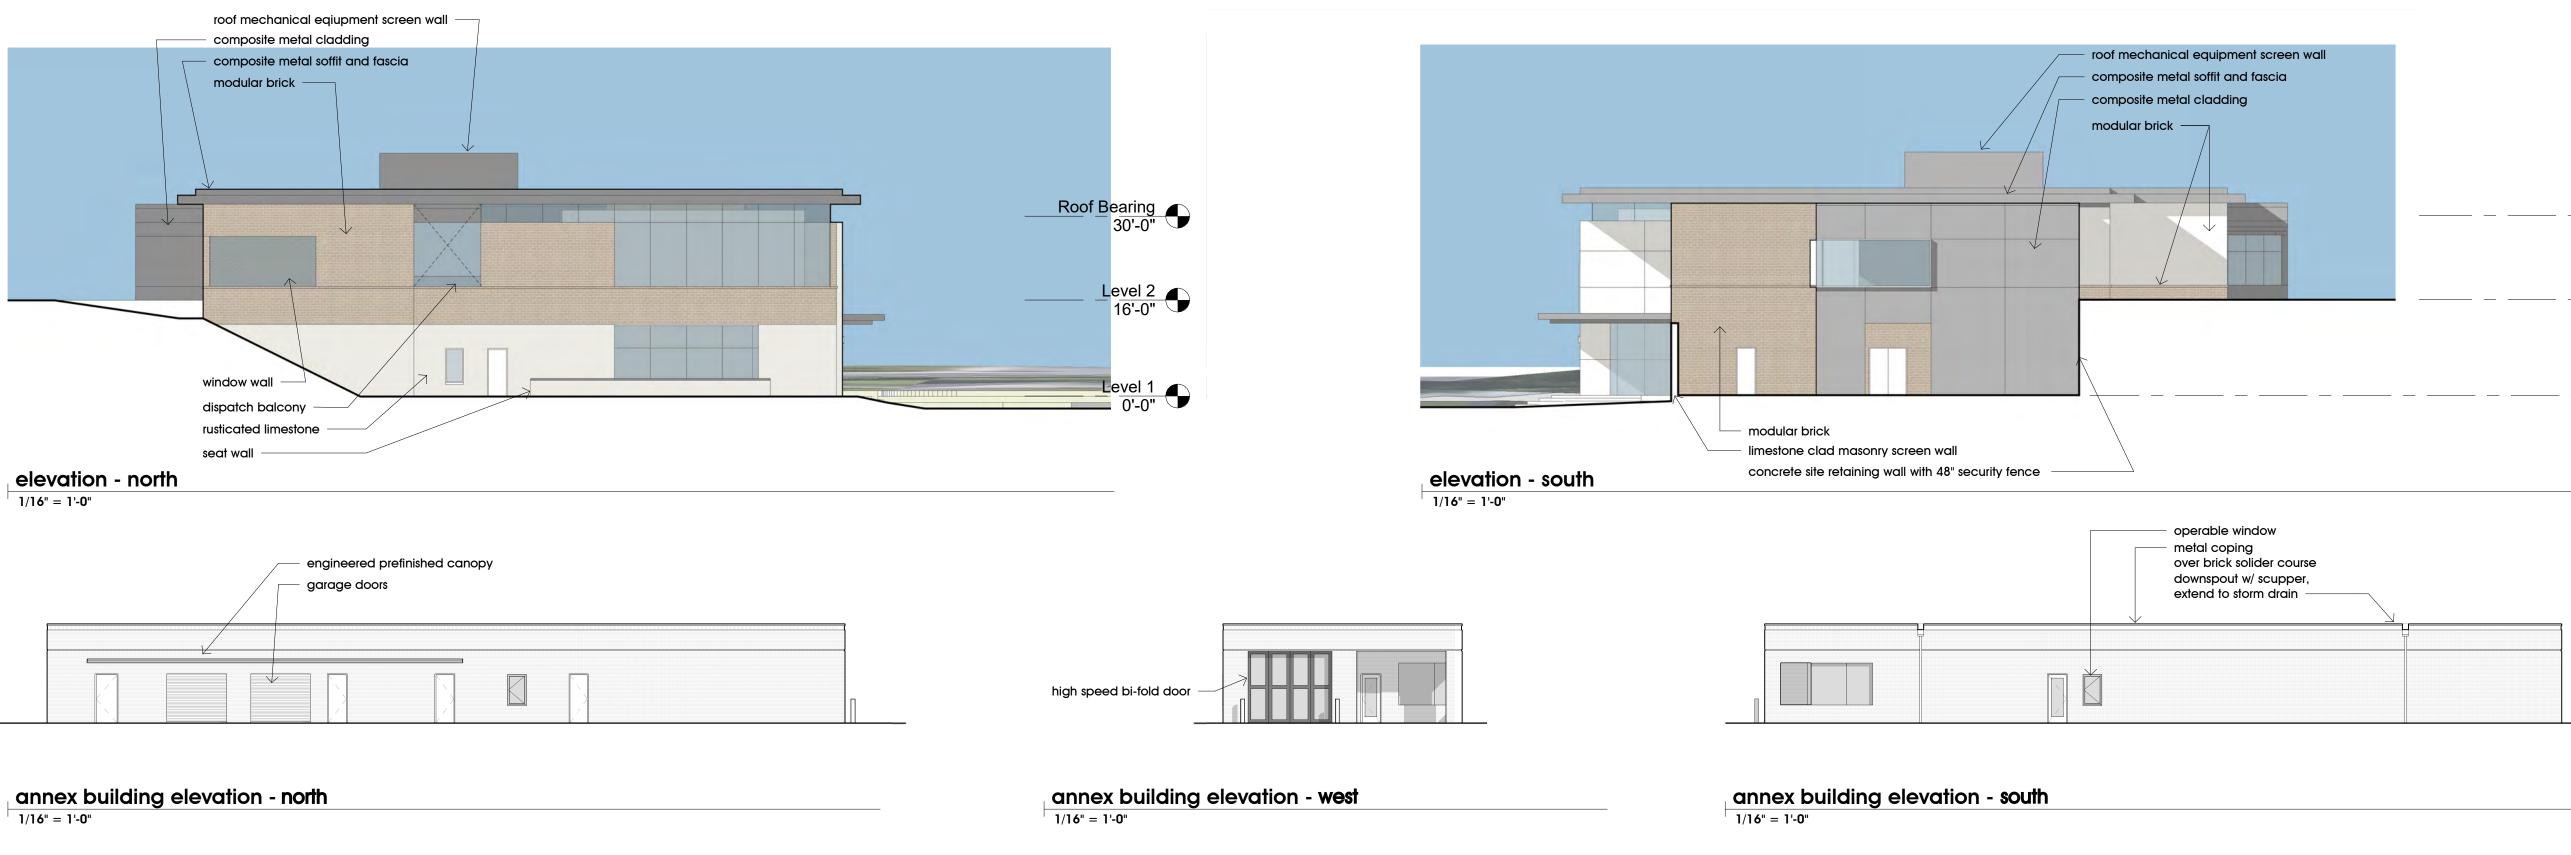

Ragan-Smith Associates civil engineering & landscape architecture

annex building elevation - east 1/16" = 1'-0"

Brand Interior Design interior design

McClaren, Wilson & Lawrie consulting architect for public safety