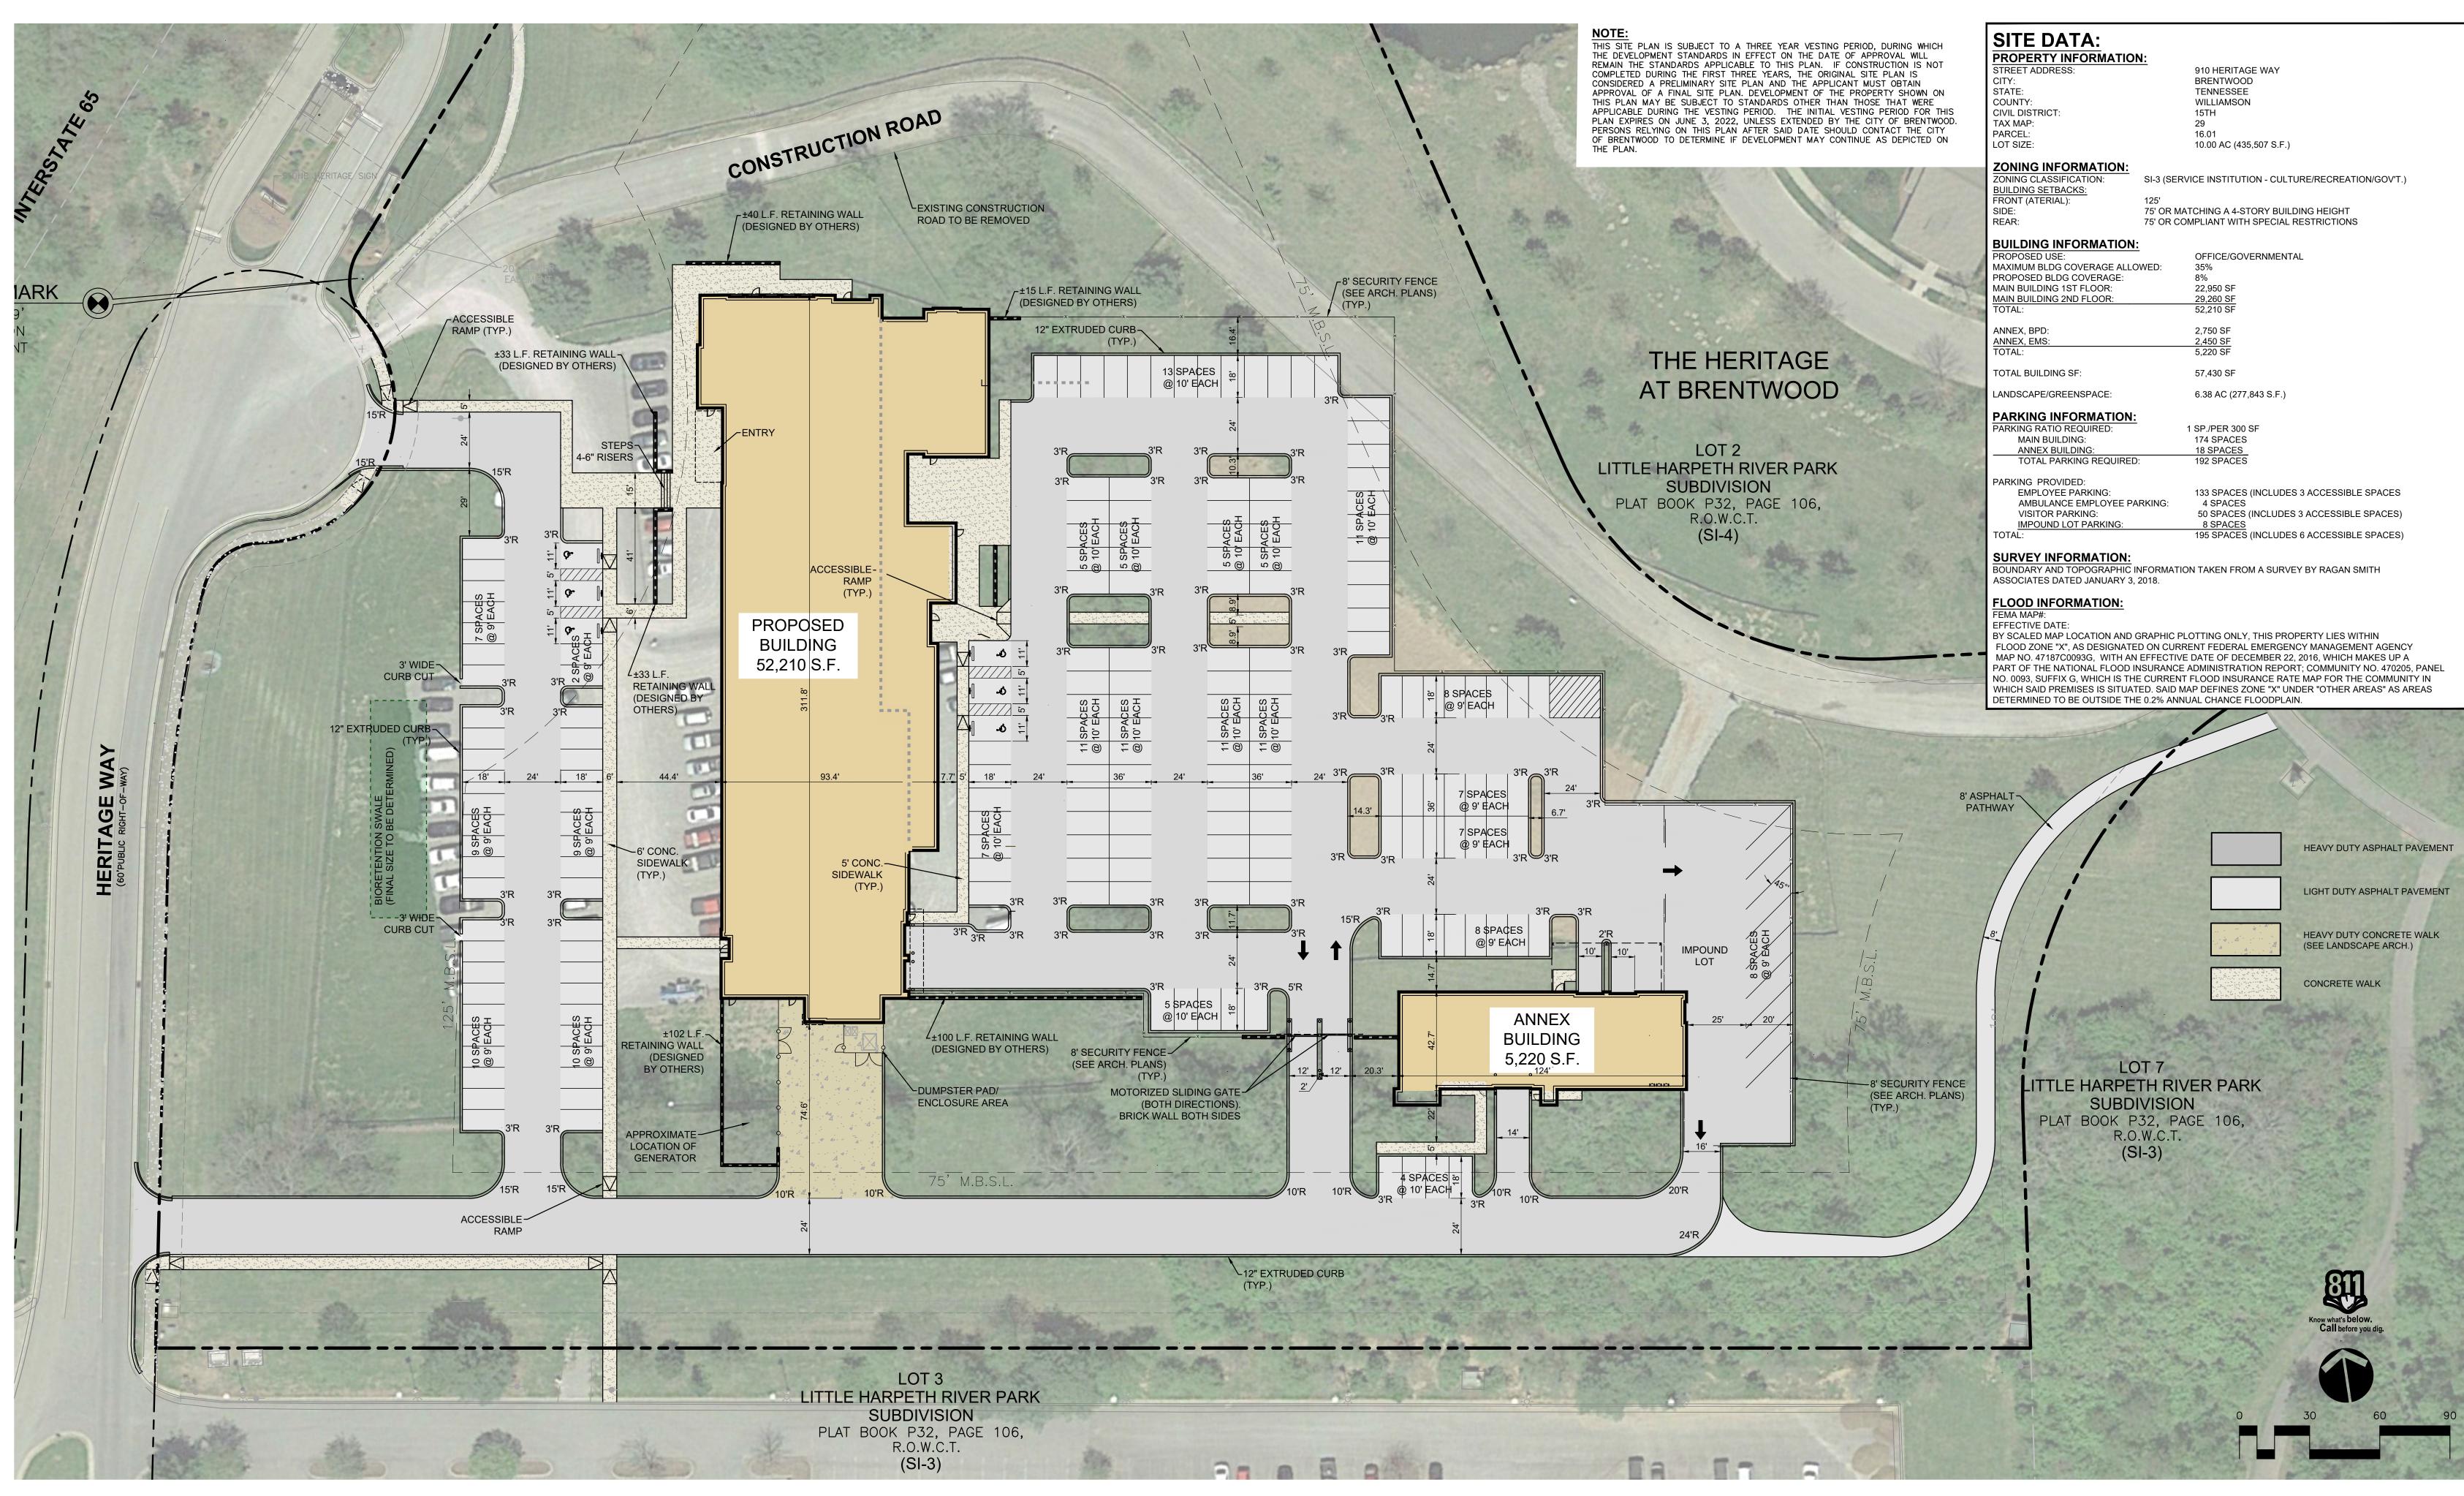

Edmonds Engineering M P E FP engineering

Ragan-Smith Associates civil engineering & landscape architecture

| BUILDING INFORMATION:<br>PROPOSED USE:<br>MAXIMUM BLDG COVERAGE ALLOWED:<br>PROPOSED BLDG COVERAGE:<br>MAIN BUILDING 1ST FLOOR:<br>MAIN BUILDING 2ND FLOOR:<br>TOTAL: | OFFICE/GOVERNMENTAL<br>35%<br>8%<br>22,950 SF<br>29,260 SF<br>52,210 SF |
|-----------------------------------------------------------------------------------------------------------------------------------------------------------------------|-------------------------------------------------------------------------|
| ANNEX, BPD:                                                                                                                                                           | 2,750 SF                                                                |
| ANNEX, EMS:                                                                                                                                                           | 2,450 SF                                                                |
| TOTAL:                                                                                                                                                                | 5,220 SF                                                                |
|                                                                                                                                                                       | 57,430 SF                                                               |
| LANDSCAPE/GREENSPACE:                                                                                                                                                 | 6.38 AC (277,843 S.F.)                                                  |
| PARKING INFORMATION:                                                                                                                                                  |                                                                         |
| PARKING RATIO REQUIRED:                                                                                                                                               | 1 SP./PER 300 SF                                                        |
| MAIN BUILDING:                                                                                                                                                        | 174 SPACES                                                              |
| ANNEX BUILDING:                                                                                                                                                       | 18 SPACES                                                               |
| TOTAL PARKING REQUIRED:                                                                                                                                               | 192 SPACES                                                              |
| PARKING PROVIDED:                                                                                                                                                     |                                                                         |
| EMPLOYEE PARKING:                                                                                                                                                     | 133 SPACES (INCLUDES 3 ACCESSIBLE SPACES                                |
| AMBULANCE EMPLOYEE PARKING:                                                                                                                                           | 4 SPACES                                                                |
| VISITOR PARKING:                                                                                                                                                      | 50 SPACES (INCLUDES 3 ACCESSIBLE SPACES)                                |
| IMPOUND LOT PARKING:                                                                                                                                                  | 8 SPACES                                                                |
| TOTAL:                                                                                                                                                                | 195 SPACES (INCLUDES 6 ACCESSIBLE SPACES)                               |
|                                                                                                                                                                       |                                                                         |